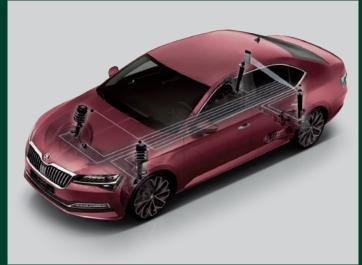

Electrically Adjustable Front Seats

Design

360° Area View

Park Assist

Wireless Smartphone Charger

Design

Dynamic Chassis Control with Drive Mode Selector (DCC)

3-Zone Climatronic AC

| Braking & Stability  ABS (Anti-lock Braking System)  DCC (Dynamic Chassis Control with Drive Mode Selector)  ESC (Electronic Stability Control)  EBD (Electronic Brake force Distribution)  MBA (Mechanical Brake Assist)  MKB (Multi Collision Brake)  Prefill (Hydraulic braking system readiness)  HBA (Hill Brake Assist)  ### HHC (Hill Hold Control)  Electromechanical parking brake with auto hold function  Traction  ASR (Anti Slip Regulation)  EDS (Electronic Differential Lock)  Tyre Pressure  Active Tyre Pressure Monitoring System  Park Assist with Manoeuvre Assist with Auto Braking  Parktronic sensors at front and rear  Parktronic speaker at front and rear  Parktronic speaker at front and rear  Bear view camera with washer and dynamic guidelines  360° Area View  Airbags  Dual front airbags  Electronic airbags at front and rear  Curtain airbags at front and rear  Curtain airbags at front and rear  Priver Knee Bag  Occupant Restraint  Front seatbelt reminder warning light with acoustic signal  Height adjustable three-point front seatbelts  Height adjustable front head restraints  Three three-point rear seatbelts | Equipment                                               | L&K |
|----------------------------------------------------------------------------------------------------------------------------------------------------------------------------------------------------------------------------------------------------------------------------------------------------------------------------------------------------------------------------------------------------------------------------------------------------------------------------------------------------------------------------------------------------------------------------------------------------------------------------------------------------------------------------------------------------------------------------------------------------------------------------------------------------------------------------------------------------------------------------------------------------------------------------------------------------------------------------------------------------------------------------------------------------------------------------------------------------------------------------------------------------------------------|---------------------------------------------------------|-----|
| ABS (Anti-lock Braking System)  DCC (Dynamic Chassis Control with Drive Mode Selector)  ESC (Electronic Stability Control)  EBD (Electronic Brake force Distribution)  MBA (Mechanical Brake Assist)  MKB (Multi Collision Brake)  Prefill (Hydraulic braking system readiness)  HBA (Hill Brake Assist)  HC (Hill Hold Control)  Electromechanical parking brake with auto hold function  Traction  ASR (Anti Slip Regulation)  EDS (Electronic Differential Lock)  Tyre Pressure  Active Tyre Pressure Monitoring System  Park Assist with Manoeuvre Assist with Auto Braking  Parktronic sensors at front and rear  Parktronic speaker at front and rear  Rear view camera with washer and dynamic guidelines  360° Area View  Airbags  Dual front airbags  Side airbags at front and rear  Curtain airbags at front and rear  Driver Knee Bag  Occupant Restraint  Front seatbelt reminder warning light with acoustic signal  Height adjustable three-point front seatbelts  Height adjustable front head restraints  Three three-point rear seatbelts                                                                                                          | Safety                                                  |     |
| DCC (Dynamic Chassis Control with Drive Mode Selector)  ESC (Electronic Stability Control)  EBD (Electronic Brake force Distribution)  MBA (Mechanical Brake Assist)  MKB (Multi Collision Brake)  Prefill (Hydraulic braking system readiness)  HBA (Hill Brake Assist)  HC (Hill Hold Control)  Electromechanical parking brake with auto hold function  Traction  ASR (Anti Slip Regulation)  EDS (Electronic Differential Lock)  Tyre Pressure  Active Tyre Pressure Monitoring System  Park Assist with Manoeuvre Assist with Auto Braking  Parktronic sensors at front and rear  Parktronic speaker at front and rear  Rear view camera with washer and dynamic guidelines  360° Area View  Airbags  Dual front airbags  Side airbags at front and rear  Curtain airbags at front and rear  Driver Knee Bag  Occupant Restraint  Front seatbelt reminder warning light with acoustic signal  Height adjustable front head restraints  Three three-point rear seatbelts                                                                                                                                                                                         | Braking & Stability                                     |     |
| ESC (Electronic Stability Control)  EBD (Electronic Brake force Distribution)  MBA (Mechanical Brake Assist)  MKB (Multi Collision Brake)  Prefill (Hydraulic braking system readiness)  HBA (Hill Brake Assist)  HHC (Hill Hold Control)  Electromechanical parking brake with auto hold function  Traction  ASR (Anti Slip Regulation)  EDS (Electronic Differential Lock)  Tyre Pressure  Active Tyre Pressure Monitoring System  Park Assist with Manoeuvre Assist with Auto Braking  Parktronic sensors at front and rear  Parktronic speaker at front and rear  Rear view camera with washer and dynamic guidelines  360° Area View  Airbags  Dual front airbags  Side airbags at front and rear  Curtain airbags at front and rear  E Curtain airbags at front and rear  Driver Knee Bag  Occupant Restraint  Front seatbelt reminder warning light with acoustic signal  Height adjustable three-point front seatbelts  Height adjustable front head restraints  Three three-point rear seatbelts                                                                                                                                                            | ABS (Anti-lock Braking System)                          | -   |
| EBD (Electronic Brake force Distribution)  MBA (Mechanical Brake Assist)  MKB (Multi Collision Brake)  Prefill (Hydraulic braking system readiness)  HBA (Hill Brake Assist)  HC (Hill Hold Control)  Electromechanical parking brake with auto hold function  Traction  ASR (Anti Slip Regulation)  EDS (Electronic Differential Lock)  Tyre Pressure  Active Tyre Pressure Monitoring System  Park Assist with Manoeuvre Assist with Auto Braking  Parktronic sensors at front and rear  Parktronic speaker at front and rear  Rear view camera with washer and dynamic guidelines  360° Area View  Airbags  Dual front airbags  Side airbags at front and rear  Curtain airbags at front and rear  E Curtain airbags at front and rear  Driver Knee Bag  Occupant Restraint  Front seatbelt reminder warning light with acoustic signal  Height adjustable three-point front seatbelts  Three three-point rear seatbelts                                                                                                                                                                                                                                          | DCC (Dynamic Chassis Control with Drive Mode Selector)  | •   |
| MBA (Mechanical Brake Assist)  MKB (Multi Collision Brake)  Prefill (Hydraulic braking system readiness)  HBA (Hill Brake Assist)  HHC (Hill Hold Control)  Electromechanical parking brake with auto hold function  Traction  ASR (Anti Slip Regulation)  EDS (Electronic Differential Lock)  Tyre Pressure  Active Tyre Pressure Monitoring System  Park Assist with Manoeuvre Assist with Auto Braking  Parktronic sensors at front and rear  Parktronic speaker at front and rear  Rear view camera with washer and dynamic guidelines  360° Area View  Airbags  Dual front airbags  Electronic airbags at front and rear  Curtain airbags at front and rear  Driver Knee Bag  Occupant Restraint  Front seatbelt reminder warning light with acoustic signal  Height adjustable three-point front seatbelts  Three three-point rear seatbelts                                                                                                                                                                                                                                                                                                                   | ESC (Electronic Stability Control)                      | -   |
| MKB (Multi Collision Brake)  Prefill (Hydraulic braking system readiness)  IBA (Hill Brake Assist)  IHBA (Hill Brake Assist)  IHC (Hill Hold Control)  Electromechanical parking brake with auto hold function  Traction  ASR (Anti Slip Regulation)  EDS (Electronic Differential Lock)  Tyre Pressure  Active Tyre Pressure Monitoring System  Park Assist with Manoeuvre Assist with Auto Braking  Parktronic sensors at front and rear  Parktronic speaker at front and rear  Rear view camera with washer and dynamic guidelines  360° Area View  Airbags  Dual front airbags  Side airbags at front and rear  Curtain airbags at front and rear  Driver Knee Bag  Occupant Restraint  Front seatbelt reminder warning light with acoustic signal  Height adjustable front head restraints  Three three-point rear seatbelts  Intere three-point rear seatbelts                                                                                                                                                                                                                                                                                                 | EBD (Electronic Brake force Distribution)               | -   |
| Prefill (Hydraulic braking system readiness)    HBA (Hill Brake Assist)                                                                                                                                                                                                                                                                                                                                                                                                                                                                                                                                                                                                                                                                                                                                                                                                                                                                                                                                                                                                                                                                                              | MBA (Mechanical Brake Assist)                           | -   |
| HBA (Hill Brake Assist)  HHC (Hill Hold Control)  Electromechanical parking brake with auto hold function  Traction  ASR (Anti Slip Regulation)  EDS (Electronic Differential Lock)  Tyre Pressure  Active Tyre Pressure Monitoring System  Park Assist with Manoeuvre Assist with Auto Braking  Parktronic sensors at front and rear  Parktronic speaker at front and rear  Rear view camera with washer and dynamic guidelines  360° Area View  Airbags  Dual front airbags  Side airbags at front and rear  Curtain airbags at front and rear  Driver Knee Bag  Occupant Restraint  Front seatbelt reminder warning light with acoustic signal  Height adjustable three-point front seatbelts  Three three-point rear seatbelts                                                                                                                                                                                                                                                                                                                                                                                                                                   | MKB (Multi Collision Brake)                             | •   |
| HHC (Hill Hold Control)  Electromechanical parking brake with auto hold function  Traction  ASR (Anti Slip Regulation)  EDS (Electronic Differential Lock)  Tyre Pressure  Active Tyre Pressure Monitoring System  Park Assist with Manoeuvre Assist with Auto Braking  Parktronic sensors at front and rear  Parktronic speaker at front and rear  Rear view camera with washer and dynamic guidelines  360° Area View  Airbags  Dual front airbags  Side airbags at front and rear  Curtain airbags at front and rear  Driver Knee Bag  Occupant Restraint  Front seatbelt reminder warning light with acoustic signal  Height adjustable three-point front seatbelts  Height adjustable front head restraints  Three three-point rear seatbelts                                                                                                                                                                                                                                                                                                                                                                                                                   | Prefill (Hydraulic braking system readiness)            | •   |
| Electromechanical parking brake with auto hold function  Traction  ASR (Anti Slip Regulation)  EDS (Electronic Differential Lock)  Tyre Pressure  Active Tyre Pressure Monitoring System  Park Assist with Manoeuvre Assist with Auto Braking  Parktronic sensors at front and rear  Parktronic speaker at front and rear  Rear view camera with washer and dynamic guidelines  360° Area View  Airbags  Dual front airbags  Side airbags at front and rear  Curtain airbags at front and rear  Driver Knee Bag  Occupant Restraint  Front seatbelt reminder warning light with acoustic signal  Height adjustable three-point front seatbelts  Height adjustable front head restraints  Three three-point rear seatbelts                                                                                                                                                                                                                                                                                                                                                                                                                                            | HBA (Hill Brake Assist)                                 | •   |
| Traction  ASR (Anti Slip Regulation)  EDS (Electronic Differential Lock)  Tyre Pressure  Active Tyre Pressure Monitoring System  Park Assist with Manoeuvre Assist with Auto Braking  Parktronic sensors at front and rear  Parktronic speaker at front and rear  Rear view camera with washer and dynamic guidelines  360° Area View  Airbags  Dual front airbags  Side airbags at front and rear  Curtain airbags at front and rear  Curtain airbags at front and rear  Driver Knee Bag  Occupant Restraint  Front seatbelt reminder warning light with acoustic signal  Height adjustable three-point front seatbelts  Height adjustable front head restraints  Three three-point rear seatbelts                                                                                                                                                                                                                                                                                                                                                                                                                                                                  | HHC (Hill Hold Control)                                 | •   |
| ASR (Anti Slip Regulation)  EDS (Electronic Differential Lock)  Tyre Pressure  Active Tyre Pressure Monitoring System  Park Assist with Manoeuvre Assist with Auto Braking  Parktronic sensors at front and rear  Parktronic speaker at front and rear  Rear view camera with washer and dynamic guidelines  360° Area View  Airbags  Dual front airbags  Side airbags at front and rear  Curtain airbags at front and rear  Driver Knee Bag  Occupant Restraint  Front seatbelt reminder warning light with acoustic signal  Height adjustable front head restraints  Three three-point rear seatbelts  Three three-point rear seatbelts                                                                                                                                                                                                                                                                                                                                                                                                                                                                                                                            | Electromechanical parking brake with auto hold function | •   |
| Tyre Pressure  Active Tyre Pressure Monitoring System  Park Assist with Manoeuvre Assist with Auto Braking  Parktronic sensors at front and rear  Parktronic speaker at front and rear  Rear view camera with washer and dynamic guidelines  360° Area View  Airbags  Dual front airbags  Side airbags at front and rear  Curtain airbags at front and rear  Driver Knee Bag  Occupant Restraint  Front seatbelt reminder warning light with acoustic signal  Height adjustable three-point front seatbelts  Height adjustable front head restraints  Three three-point rear seatbelts                                                                                                                                                                                                                                                                                                                                                                                                                                                                                                                                                                               | Traction                                                |     |
| Tyre Pressure  Active Tyre Pressure Monitoring System  Park Assist with Manoeuvre Assist with Auto Braking  Parktronic sensors at front and rear  Parktronic speaker at front and rear  Rear view camera with washer and dynamic guidelines  360° Area View  Airbags  Dual front airbags  Side airbags at front and rear  Curtain airbags at front and rear  Driver Knee Bag  Occupant Restraint  Front seatbelt reminder warning light with acoustic signal  Height adjustable three-point front seatbelts  Height adjustable front head restraints  Three three-point rear seatbelts                                                                                                                                                                                                                                                                                                                                                                                                                                                                                                                                                                               | ASR (Anti Slip Regulation)                              | -   |
| Active Tyre Pressure Monitoring System  Park Assist with Manoeuvre Assist with Auto Braking  Parktronic sensors at front and rear  Parktronic speaker at front and rear  Rear view camera with washer and dynamic guidelines  360° Area View  Airbags  Dual front airbags  Side airbags at front and rear  Curtain airbags at front and rear  Driver Knee Bag  Occupant Restraint  Front seatbelt reminder warning light with acoustic signal  Height adjustable three-point front seatbelts  Height adjustable front head restraints  Three three-point rear seatbelts                                                                                                                                                                                                                                                                                                                                                                                                                                                                                                                                                                                              | EDS (Electronic Differential Lock)                      | -   |
| Park Assist with Manoeuvre Assist with Auto Braking  Parktronic sensors at front and rear  Parktronic speaker at front and rear  Rear view camera with washer and dynamic guidelines  360° Area View  Airbags  Dual front airbags  Side airbags at front and rear  Curtain airbags at front and rear  Driver Knee Bag  Occupant Restraint  Front seatbelt reminder warning light with acoustic signal  Height adjustable three-point front seatbelts  Height adjustable front head restraints  Three three-point rear seatbelts                                                                                                                                                                                                                                                                                                                                                                                                                                                                                                                                                                                                                                      | Tyre Pressure                                           |     |
| Parktronic sensors at front and rear  Parktronic speaker at front and rear  Rear view camera with washer and dynamic guidelines  360° Area View  Airbags  Dual front airbags  Side airbags at front and rear  Curtain airbags at front and rear  Driver Knee Bag  Occupant Restraint  Front seatbelt reminder warning light with acoustic signal  Height adjustable three-point front seatbelts  Height adjustable front head restraints  Three three-point rear seatbelts                                                                                                                                                                                                                                                                                                                                                                                                                                                                                                                                                                                                                                                                                           | Active Tyre Pressure Monitoring System                  |     |
| Parktronic speaker at front and rear  Rear view camera with washer and dynamic guidelines  360° Area View  Airbags  Dual front airbags  Side airbags at front and rear  Curtain airbags at front and rear  Driver Knee Bag  Occupant Restraint  Front seatbelt reminder warning light with acoustic signal  Height adjustable three-point front seatbelts  Height adjustable front head restraints  Three three-point rear seatbelts                                                                                                                                                                                                                                                                                                                                                                                                                                                                                                                                                                                                                                                                                                                                 | Park Assist with Manoeuvre Assist with Auto Braking     |     |
| Rear view camera with washer and dynamic guidelines  360° Area View  Airbags  Dual front airbags  Side airbags at front and rear  Curtain airbags at front and rear  Driver Knee Bag  Occupant Restraint  Front seatbelt reminder warning light with acoustic signal  Height adjustable three-point front seatbelts  Height adjustable front head restraints  Three three-point rear seatbelts                                                                                                                                                                                                                                                                                                                                                                                                                                                                                                                                                                                                                                                                                                                                                                       | Parktronic sensors at front and rear                    | -   |
| Airbags  Dual front airbags  Side airbags at front and rear  Curtain airbags at front and rear  Driver Knee Bag  Occupant Restraint  Front seatbelt reminder warning light with acoustic signal  Height adjustable three-point front seatbelts  Height adjustable front head restraints  Three three-point rear seatbelts                                                                                                                                                                                                                                                                                                                                                                                                                                                                                                                                                                                                                                                                                                                                                                                                                                            | Parktronic speaker at front and rear                    | -   |
| Airbags  Dual front airbags  Side airbags at front and rear  Curtain airbags at front and rear  Driver Knee Bag  Occupant Restraint  Front seatbelt reminder warning light with acoustic signal  Height adjustable three-point front seatbelts  Height adjustable front head restraints  Three three-point rear seatbelts                                                                                                                                                                                                                                                                                                                                                                                                                                                                                                                                                                                                                                                                                                                                                                                                                                            | Rear view camera with washer and dynamic guidelines     | -   |
| Dual front airbags  Side airbags at front and rear  Curtain airbags at front and rear  Driver Knee Bag  Occupant Restraint  Front seatbelt reminder warning light with acoustic signal  Height adjustable three-point front seatbelts  Height adjustable front head restraints  Three three-point rear seatbelts                                                                                                                                                                                                                                                                                                                                                                                                                                                                                                                                                                                                                                                                                                                                                                                                                                                     | 360° Area View                                          | -   |
| Side airbags at front and rear  Curtain airbags at front and rear  Driver Knee Bag  Occupant Restraint  Front seatbelt reminder warning light with acoustic signal Height adjustable three-point front seatbelts  Height adjustable front head restraints  Three three-point rear seatbelts                                                                                                                                                                                                                                                                                                                                                                                                                                                                                                                                                                                                                                                                                                                                                                                                                                                                          | Airbags                                                 |     |
| Curtain airbags at front and rear  Driver Knee Bag  Occupant Restraint  Front seatbelt reminder warning light with acoustic signal  Height adjustable three-point front seatbelts  Height adjustable front head restraints  Three three-point rear seatbelts                                                                                                                                                                                                                                                                                                                                                                                                                                                                                                                                                                                                                                                                                                                                                                                                                                                                                                         | Dual front airbags                                      | •   |
| Driver Knee Bag  Occupant Restraint  Front seatbelt reminder warning light with acoustic signal  Height adjustable three-point front seatbelts  Height adjustable front head restraints  Three three-point rear seatbelts                                                                                                                                                                                                                                                                                                                                                                                                                                                                                                                                                                                                                                                                                                                                                                                                                                                                                                                                            | Side airbags at front and rear                          | -   |
| Occupant Restraint  Front seatbelt reminder warning light with acoustic signal  Height adjustable three-point front seatbelts  Height adjustable front head restraints  Three three-point rear seatbelts                                                                                                                                                                                                                                                                                                                                                                                                                                                                                                                                                                                                                                                                                                                                                                                                                                                                                                                                                             | Curtain airbags at front and rear                       | •   |
| Front seatbelt reminder warning light with acoustic signal  Height adjustable three-point front seatbelts  Height adjustable front head restraints  Three three-point rear seatbelts                                                                                                                                                                                                                                                                                                                                                                                                                                                                                                                                                                                                                                                                                                                                                                                                                                                                                                                                                                                 |                                                         | •   |
| Height adjustable three-point front seatbelts  Height adjustable front head restraints  Three three-point rear seatbelts                                                                                                                                                                                                                                                                                                                                                                                                                                                                                                                                                                                                                                                                                                                                                                                                                                                                                                                                                                                                                                             | ·                                                       |     |
| Height adjustable front head restraints  Three three-point rear seatbelts                                                                                                                                                                                                                                                                                                                                                                                                                                                                                                                                                                                                                                                                                                                                                                                                                                                                                                                                                                                                                                                                                            |                                                         |     |
| Three three-point rear seatbelts                                                                                                                                                                                                                                                                                                                                                                                                                                                                                                                                                                                                                                                                                                                                                                                                                                                                                                                                                                                                                                                                                                                                     |                                                         |     |
|                                                                                                                                                                                                                                                                                                                                                                                                                                                                                                                                                                                                                                                                                                                                                                                                                                                                                                                                                                                                                                                                                                                                                                      |                                                         |     |
| Three height adjustable rear head restraints                                                                                                                                                                                                                                                                                                                                                                                                                                                                                                                                                                                                                                                                                                                                                                                                                                                                                                                                                                                                                                                                                                                         | Three height adjustable rear head restraints            |     |
|                                                                                                                                                                                                                                                                                                                                                                                                                                                                                                                                                                                                                                                                                                                                                                                                                                                                                                                                                                                                                                                                                                                                                                      | Two Isofix child-seat preparations on outer rear seats  |     |