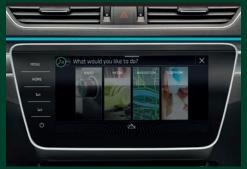

### Interior Design

Power Nap Package

7 Speed DSG

Cognac Perforated Leather Upholstery with High Contrast Seat Stitching

Introduction Exterio Design

Technical specification

Columbus Infotainment System

Virtual Cockpit

| Equipment                                                                                                                               | L&K |
|-----------------------------------------------------------------------------------------------------------------------------------------|-----|
| Upholstery                                                                                                                              |     |
| Cognac perforated leather upholstery with high-contrast seat stitching and stitched 'Laurin & Klement' logo on the front seat backrests | •   |
| Stylish armrest stitching                                                                                                               | •   |
| Leather wrapped gear knob                                                                                                               | •   |
| Leather wrapped steering wheel with 'Laurin & Klement' inscription                                                                      | •   |
| Infotainment & Connectivity                                                                                                             |     |
| Škoda Columbus Infotainment System with 23.36 cm LCD TFT colour display and touchscreen controls                                        | •   |
| Central infotainment system with proximity sensor                                                                                       | •   |
| Canton sound system - 11 speakers, 1 subwoofer (610 W)                                                                                  | •   |
| Audio controls on steering wheel                                                                                                        | •   |
| Wired SmartLink                                                                                                                         | •   |
| Voice command control                                                                                                                   | -   |
| Comfort telephony with Bluetooth®                                                                                                       | •   |
| Bluetooth® audio streaming                                                                                                              | •   |
| MyŠKODA ConnectED - Inbuilt Connectivity.                                                                                               | •   |
| Climate Control                                                                                                                         |     |
| 3-zone Climatronic with Air Care function                                                                                               | •   |
| Adjustable rear air conditioning vents with temperature control on rear centre console                                                  |     |
| Footrest                                                                                                                                |     |
| Textile floor mats                                                                                                                      | -   |
| Windows                                                                                                                                 |     |
| Front and rear electrically adjustable windows                                                                                          | •   |
| One-touch operation                                                                                                                     | •   |
| Anti pinch bounce-back system                                                                                                           |     |
| Roll-up sun visors for rear windows and rear windscreen                                                                                 |     |
| Gear-shift Operation                                                                                                                    |     |
| Gear-shift selector on steering wheel                                                                                                   |     |
| Drive Mode Select                                                                                                                       | •   |
| Display                                                                                                                                 |     |
| Virtual Cockpit                                                                                                                         | •   |