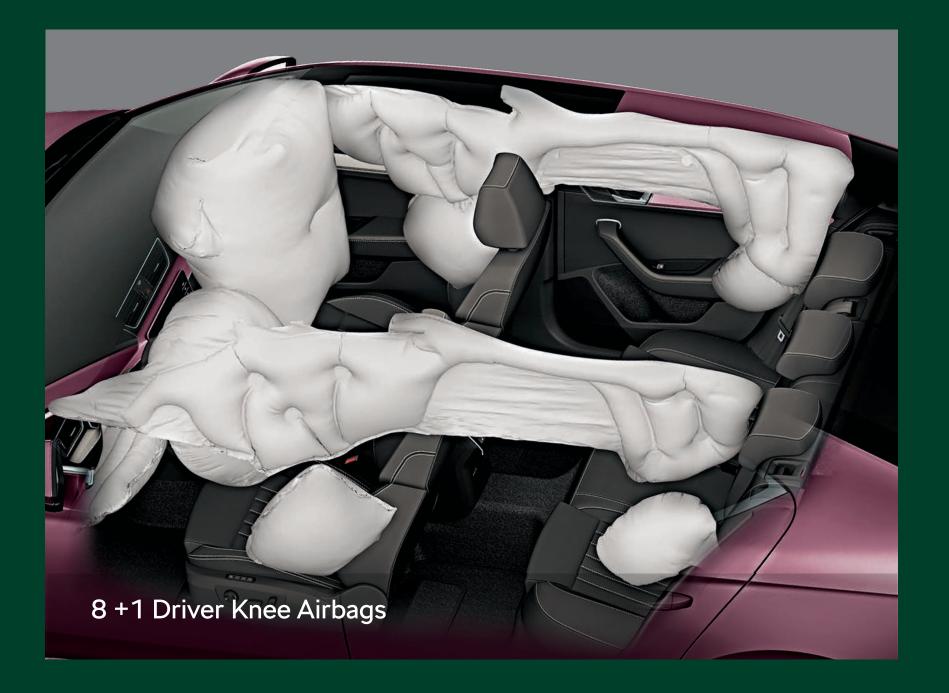

| Braking & Stability  ABS (Anti-lock Braking System)  DCC (Dynamic Chassis Control with Drive Mode Selector)  ESC (Electronic Stability Control)  EBD (Electronic Brake force Distribution)  MBA (Mechanical Brake Assist)  MKB (Multi Collision Brake)  Prefill (Hydraulic braking system readiness)  HBA (Hill Brake Assist)  ### HHC (Hill Hold Control)  Electromechanical parking brake with auto hold function  Traction  ASR (Anti Slip Regulation)  EDS (Electronic Differential Lock)  Tyre Pressure  Active Tyre Pressure Monitoring System  Park Assist with Manoeuvre Assist with Auto Braking  Parktronic sensors at front and rear  Parktronic speaker at front and rear  Parktronic speaker at front and rear  Bear view camera with washer and dynamic guidelines  360° Area View  Airbags  Dual front airbags  Electronic airbags at front and rear  Curtain airbags at front and rear  Curtain airbags at front and rear  Priver Knee Bag  Occupant Restraint  Front seatbelt reminder warning light with acoustic signal  Height adjustable three-point front seatbelts  Height adjustable front head restraints  Three three-point rear seatbelts | Equipment                                               | L&K |
|----------------------------------------------------------------------------------------------------------------------------------------------------------------------------------------------------------------------------------------------------------------------------------------------------------------------------------------------------------------------------------------------------------------------------------------------------------------------------------------------------------------------------------------------------------------------------------------------------------------------------------------------------------------------------------------------------------------------------------------------------------------------------------------------------------------------------------------------------------------------------------------------------------------------------------------------------------------------------------------------------------------------------------------------------------------------------------------------------------------------------------------------------------------------|---------------------------------------------------------|-----|
| ABS (Anti-lock Braking System)  DCC (Dynamic Chassis Control with Drive Mode Selector)  ESC (Electronic Stability Control)  EBD (Electronic Brake force Distribution)  MBA (Mechanical Brake Assist)  MKB (Multi Collision Brake)  Prefill (Hydraulic braking system readiness)  HBA (Hill Brake Assist)  HC (Hill Hold Control)  Electromechanical parking brake with auto hold function  Traction  ASR (Anti Slip Regulation)  EDS (Electronic Differential Lock)  Tyre Pressure  Active Tyre Pressure Monitoring System  Park Assist with Manoeuvre Assist with Auto Braking  Parktronic sensors at front and rear  Parktronic speaker at front and rear  Rear view camera with washer and dynamic guidelines  360° Area View  Airbags  Dual front airbags  Side airbags at front and rear  Curtain airbags at front and rear  Driver Knee Bag  Occupant Restraint  Front seatbelt reminder warning light with acoustic signal  Height adjustable three-point front seatbelts  Height adjustable front head restraints  Three three-point rear seatbelts                                                                                                          | Safety                                                  |     |
| DCC (Dynamic Chassis Control with Drive Mode Selector)  ESC (Electronic Stability Control)  EBD (Electronic Brake force Distribution)  MBA (Mechanical Brake Assist)  MKB (Multi Collision Brake)  Prefill (Hydraulic braking system readiness)  HBA (Hill Brake Assist)  HC (Hill Hold Control)  Electromechanical parking brake with auto hold function  Traction  ASR (Anti Slip Regulation)  EDS (Electronic Differential Lock)  Tyre Pressure  Active Tyre Pressure Monitoring System  Park Assist with Manoeuvre Assist with Auto Braking  Parktronic sensors at front and rear  Parktronic speaker at front and rear  Rear view camera with washer and dynamic guidelines  360° Area View  Airbags  Dual front airbags  Side airbags at front and rear  Curtain airbags at front and rear  Driver Knee Bag  Occupant Restraint  Front seatbelt reminder warning light with acoustic signal  Height adjustable front head restraints  Three three-point rear seatbelts                                                                                                                                                                                         | Braking & Stability                                     |     |
| ESC (Electronic Stability Control)  EBD (Electronic Brake force Distribution)  MBA (Mechanical Brake Assist)  MKB (Multi Collision Brake)  Prefill (Hydraulic braking system readiness)  HBA (Hill Brake Assist)  HHC (Hill Hold Control)  Electromechanical parking brake with auto hold function  Traction  ASR (Anti Slip Regulation)  EDS (Electronic Differential Lock)  Tyre Pressure  Active Tyre Pressure Monitoring System  Park Assist with Manoeuvre Assist with Auto Braking  Parktronic sensors at front and rear  Parktronic speaker at front and rear  Rear view camera with washer and dynamic guidelines  360° Area View  Airbags  Dual front airbags  Side airbags at front and rear  Curtain airbags at front and rear  E Curtain airbags at front and rear  Driver Knee Bag  Occupant Restraint  Front seatbelt reminder warning light with acoustic signal  Height adjustable three-point front seatbelts  Height adjustable front head restraints  Three three-point rear seatbelts                                                                                                                                                            | ABS (Anti-lock Braking System)                          | -   |
| EBD (Electronic Brake force Distribution)  MBA (Mechanical Brake Assist)  MKB (Multi Collision Brake)  Prefill (Hydraulic braking system readiness)  HBA (Hill Brake Assist)  HC (Hill Hold Control)  Electromechanical parking brake with auto hold function  Traction  ASR (Anti Slip Regulation)  EDS (Electronic Differential Lock)  Tyre Pressure  Active Tyre Pressure Monitoring System  Park Assist with Manoeuvre Assist with Auto Braking  Parktronic sensors at front and rear  Parktronic speaker at front and rear  Rear view camera with washer and dynamic guidelines  360° Area View  Airbags  Dual front airbags  Side airbags at front and rear  Curtain airbags at front and rear  E Curtain airbags at front and rear  Driver Knee Bag  Occupant Restraint  Front seatbelt reminder warning light with acoustic signal  Height adjustable three-point front seatbelts  Three three-point rear seatbelts                                                                                                                                                                                                                                          | DCC (Dynamic Chassis Control with Drive Mode Selector)  | •   |
| MBA (Mechanical Brake Assist)  MKB (Multi Collision Brake)  Prefill (Hydraulic braking system readiness)  HBA (Hill Brake Assist)  HHC (Hill Hold Control)  Electromechanical parking brake with auto hold function  Traction  ASR (Anti Slip Regulation)  EDS (Electronic Differential Lock)  Tyre Pressure  Active Tyre Pressure Monitoring System  Park Assist with Manoeuvre Assist with Auto Braking  Parktronic sensors at front and rear  Parktronic speaker at front and rear  Rear view camera with washer and dynamic guidelines  360° Area View  Airbags  Dual front airbags  Electronic airbags at front and rear  Curtain airbags at front and rear  Driver Knee Bag  Occupant Restraint  Front seatbelt reminder warning light with acoustic signal  Height adjustable three-point front seatbelts  Three three-point rear seatbelts                                                                                                                                                                                                                                                                                                                   | ESC (Electronic Stability Control)                      | -   |
| MKB (Multi Collision Brake)  Prefill (Hydraulic braking system readiness)  IBA (Hill Brake Assist)  IHBA (Hill Brake Assist)  IHC (Hill Hold Control)  Electromechanical parking brake with auto hold function  Traction  ASR (Anti Slip Regulation)  EDS (Electronic Differential Lock)  Tyre Pressure  Active Tyre Pressure Monitoring System  Park Assist with Manoeuvre Assist with Auto Braking  Parktronic sensors at front and rear  Parktronic speaker at front and rear  Rear view camera with washer and dynamic guidelines  360° Area View  Airbags  Dual front airbags  Side airbags at front and rear  Curtain airbags at front and rear  Driver Knee Bag  Occupant Restraint  Front seatbelt reminder warning light with acoustic signal  Height adjustable front head restraints  Three three-point rear seatbelts  Intere three-point rear seatbelts                                                                                                                                                                                                                                                                                                 | EBD (Electronic Brake force Distribution)               | -   |
| Prefill (Hydraulic braking system readiness)    HBA (Hill Brake Assist)                                                                                                                                                                                                                                                                                                                                                                                                                                                                                                                                                                                                                                                                                                                                                                                                                                                                                                                                                                                                                                                                                              | MBA (Mechanical Brake Assist)                           | -   |
| HBA (Hill Brake Assist)  HHC (Hill Hold Control)  Electromechanical parking brake with auto hold function  Traction  ASR (Anti Slip Regulation)  EDS (Electronic Differential Lock)  Tyre Pressure  Active Tyre Pressure Monitoring System  Park Assist with Manoeuvre Assist with Auto Braking  Parktronic sensors at front and rear  Parktronic speaker at front and rear  Rear view camera with washer and dynamic guidelines  360° Area View  Airbags  Dual front airbags  Side airbags at front and rear  Curtain airbags at front and rear  Driver Knee Bag  Occupant Restraint  Front seatbelt reminder warning light with acoustic signal  Height adjustable three-point front seatbelts  Three three-point rear seatbelts                                                                                                                                                                                                                                                                                                                                                                                                                                   | MKB (Multi Collision Brake)                             | •   |
| HHC (Hill Hold Control)  Electromechanical parking brake with auto hold function  Traction  ASR (Anti Slip Regulation)  EDS (Electronic Differential Lock)  Tyre Pressure  Active Tyre Pressure Monitoring System  Park Assist with Manoeuvre Assist with Auto Braking  Parktronic sensors at front and rear  Parktronic speaker at front and rear  Rear view camera with washer and dynamic guidelines  360° Area View  Airbags  Dual front airbags  Side airbags at front and rear  Curtain airbags at front and rear  Driver Knee Bag  Occupant Restraint  Front seatbelt reminder warning light with acoustic signal  Height adjustable three-point front seatbelts  Height adjustable front head restraints  Three three-point rear seatbelts                                                                                                                                                                                                                                                                                                                                                                                                                   | Prefill (Hydraulic braking system readiness)            | •   |
| Electromechanical parking brake with auto hold function  Traction  ASR (Anti Slip Regulation)  EDS (Electronic Differential Lock)  Tyre Pressure  Active Tyre Pressure Monitoring System  Park Assist with Manoeuvre Assist with Auto Braking  Parktronic sensors at front and rear  Parktronic speaker at front and rear  Rear view camera with washer and dynamic guidelines  360° Area View  Airbags  Dual front airbags  Side airbags at front and rear  Curtain airbags at front and rear  Driver Knee Bag  Occupant Restraint  Front seatbelt reminder warning light with acoustic signal  Height adjustable three-point front seatbelts  Height adjustable front head restraints  Three three-point rear seatbelts                                                                                                                                                                                                                                                                                                                                                                                                                                            | HBA (Hill Brake Assist)                                 | •   |
| Traction  ASR (Anti Slip Regulation)  EDS (Electronic Differential Lock)  Tyre Pressure  Active Tyre Pressure Monitoring System  Park Assist with Manoeuvre Assist with Auto Braking  Parktronic sensors at front and rear  Parktronic speaker at front and rear  Rear view camera with washer and dynamic guidelines  360° Area View  Airbags  Dual front airbags  Side airbags at front and rear  Curtain airbags at front and rear  Curtain airbags at front and rear  Driver Knee Bag  Occupant Restraint  Front seatbelt reminder warning light with acoustic signal  Height adjustable three-point front seatbelts  Height adjustable front head restraints  Three three-point rear seatbelts                                                                                                                                                                                                                                                                                                                                                                                                                                                                  | HHC (Hill Hold Control)                                 | •   |
| ASR (Anti Slip Regulation)  EDS (Electronic Differential Lock)  Tyre Pressure  Active Tyre Pressure Monitoring System  Park Assist with Manoeuvre Assist with Auto Braking  Parktronic sensors at front and rear  Parktronic speaker at front and rear  Rear view camera with washer and dynamic guidelines  360° Area View  Airbags  Dual front airbags  Side airbags at front and rear  Curtain airbags at front and rear  Driver Knee Bag  Occupant Restraint  Front seatbelt reminder warning light with acoustic signal  Height adjustable front head restraints  Three three-point rear seatbelts  Three three-point rear seatbelts                                                                                                                                                                                                                                                                                                                                                                                                                                                                                                                            | Electromechanical parking brake with auto hold function | •   |
| Tyre Pressure  Active Tyre Pressure Monitoring System  Park Assist with Manoeuvre Assist with Auto Braking  Parktronic sensors at front and rear  Parktronic speaker at front and rear  Rear view camera with washer and dynamic guidelines  360° Area View  Airbags  Dual front airbags  Side airbags at front and rear  Curtain airbags at front and rear  Driver Knee Bag  Occupant Restraint  Front seatbelt reminder warning light with acoustic signal  Height adjustable three-point front seatbelts  Height adjustable front head restraints  Three three-point rear seatbelts                                                                                                                                                                                                                                                                                                                                                                                                                                                                                                                                                                               | Traction                                                |     |
| Tyre Pressure  Active Tyre Pressure Monitoring System  Park Assist with Manoeuvre Assist with Auto Braking  Parktronic sensors at front and rear  Parktronic speaker at front and rear  Rear view camera with washer and dynamic guidelines  360° Area View  Airbags  Dual front airbags  Side airbags at front and rear  Curtain airbags at front and rear  Driver Knee Bag  Occupant Restraint  Front seatbelt reminder warning light with acoustic signal  Height adjustable three-point front seatbelts  Height adjustable front head restraints  Three three-point rear seatbelts                                                                                                                                                                                                                                                                                                                                                                                                                                                                                                                                                                               | ASR (Anti Slip Regulation)                              | -   |
| Active Tyre Pressure Monitoring System  Park Assist with Manoeuvre Assist with Auto Braking  Parktronic sensors at front and rear  Parktronic speaker at front and rear  Rear view camera with washer and dynamic guidelines  360° Area View  Airbags  Dual front airbags  Side airbags at front and rear  Curtain airbags at front and rear  Driver Knee Bag  Occupant Restraint  Front seatbelt reminder warning light with acoustic signal  Height adjustable three-point front seatbelts  Height adjustable front head restraints  Three three-point rear seatbelts                                                                                                                                                                                                                                                                                                                                                                                                                                                                                                                                                                                              | EDS (Electronic Differential Lock)                      | -   |
| Park Assist with Manoeuvre Assist with Auto Braking  Parktronic sensors at front and rear  Parktronic speaker at front and rear  Rear view camera with washer and dynamic guidelines  360° Area View  Airbags  Dual front airbags  Side airbags at front and rear  Curtain airbags at front and rear  Driver Knee Bag  Occupant Restraint  Front seatbelt reminder warning light with acoustic signal  Height adjustable three-point front seatbelts  Height adjustable front head restraints  Three three-point rear seatbelts                                                                                                                                                                                                                                                                                                                                                                                                                                                                                                                                                                                                                                      | Tyre Pressure                                           |     |
| Parktronic sensors at front and rear  Parktronic speaker at front and rear  Rear view camera with washer and dynamic guidelines  360° Area View  Airbags  Dual front airbags  Side airbags at front and rear  Curtain airbags at front and rear  Driver Knee Bag  Occupant Restraint  Front seatbelt reminder warning light with acoustic signal  Height adjustable three-point front seatbelts  Height adjustable front head restraints  Three three-point rear seatbelts                                                                                                                                                                                                                                                                                                                                                                                                                                                                                                                                                                                                                                                                                           | Active Tyre Pressure Monitoring System                  |     |
| Parktronic speaker at front and rear  Rear view camera with washer and dynamic guidelines  360° Area View  Airbags  Dual front airbags  Side airbags at front and rear  Curtain airbags at front and rear  Driver Knee Bag  Occupant Restraint  Front seatbelt reminder warning light with acoustic signal  Height adjustable three-point front seatbelts  Height adjustable front head restraints  Three three-point rear seatbelts                                                                                                                                                                                                                                                                                                                                                                                                                                                                                                                                                                                                                                                                                                                                 | Park Assist with Manoeuvre Assist with Auto Braking     |     |
| Rear view camera with washer and dynamic guidelines  360° Area View  Airbags  Dual front airbags  Side airbags at front and rear  Curtain airbags at front and rear  Driver Knee Bag  Occupant Restraint  Front seatbelt reminder warning light with acoustic signal  Height adjustable three-point front seatbelts  Height adjustable front head restraints  Three three-point rear seatbelts                                                                                                                                                                                                                                                                                                                                                                                                                                                                                                                                                                                                                                                                                                                                                                       | Parktronic sensors at front and rear                    | -   |
| Airbags  Dual front airbags  Side airbags at front and rear  Curtain airbags at front and rear  Driver Knee Bag  Occupant Restraint  Front seatbelt reminder warning light with acoustic signal  Height adjustable three-point front seatbelts  Height adjustable front head restraints  Three three-point rear seatbelts                                                                                                                                                                                                                                                                                                                                                                                                                                                                                                                                                                                                                                                                                                                                                                                                                                            | Parktronic speaker at front and rear                    | -   |
| Airbags  Dual front airbags  Side airbags at front and rear  Curtain airbags at front and rear  Driver Knee Bag  Occupant Restraint  Front seatbelt reminder warning light with acoustic signal  Height adjustable three-point front seatbelts  Height adjustable front head restraints  Three three-point rear seatbelts                                                                                                                                                                                                                                                                                                                                                                                                                                                                                                                                                                                                                                                                                                                                                                                                                                            | Rear view camera with washer and dynamic guidelines     | -   |
| Dual front airbags  Side airbags at front and rear  Curtain airbags at front and rear  Driver Knee Bag  Occupant Restraint  Front seatbelt reminder warning light with acoustic signal  Height adjustable three-point front seatbelts  Height adjustable front head restraints  Three three-point rear seatbelts                                                                                                                                                                                                                                                                                                                                                                                                                                                                                                                                                                                                                                                                                                                                                                                                                                                     | 360° Area View                                          | -   |
| Side airbags at front and rear  Curtain airbags at front and rear  Driver Knee Bag  Occupant Restraint  Front seatbelt reminder warning light with acoustic signal Height adjustable three-point front seatbelts  Height adjustable front head restraints  Three three-point rear seatbelts                                                                                                                                                                                                                                                                                                                                                                                                                                                                                                                                                                                                                                                                                                                                                                                                                                                                          | Airbags                                                 |     |
| Curtain airbags at front and rear  Driver Knee Bag  Occupant Restraint  Front seatbelt reminder warning light with acoustic signal  Height adjustable three-point front seatbelts  Height adjustable front head restraints  Three three-point rear seatbelts                                                                                                                                                                                                                                                                                                                                                                                                                                                                                                                                                                                                                                                                                                                                                                                                                                                                                                         | Dual front airbags                                      | •   |
| Driver Knee Bag  Occupant Restraint  Front seatbelt reminder warning light with acoustic signal  Height adjustable three-point front seatbelts  Height adjustable front head restraints  Three three-point rear seatbelts                                                                                                                                                                                                                                                                                                                                                                                                                                                                                                                                                                                                                                                                                                                                                                                                                                                                                                                                            | Side airbags at front and rear                          | -   |
| Occupant Restraint  Front seatbelt reminder warning light with acoustic signal  Height adjustable three-point front seatbelts  Height adjustable front head restraints  Three three-point rear seatbelts                                                                                                                                                                                                                                                                                                                                                                                                                                                                                                                                                                                                                                                                                                                                                                                                                                                                                                                                                             | Curtain airbags at front and rear                       | •   |
| Front seatbelt reminder warning light with acoustic signal  Height adjustable three-point front seatbelts  Height adjustable front head restraints  Three three-point rear seatbelts                                                                                                                                                                                                                                                                                                                                                                                                                                                                                                                                                                                                                                                                                                                                                                                                                                                                                                                                                                                 |                                                         | •   |
| Height adjustable three-point front seatbelts  Height adjustable front head restraints  Three three-point rear seatbelts                                                                                                                                                                                                                                                                                                                                                                                                                                                                                                                                                                                                                                                                                                                                                                                                                                                                                                                                                                                                                                             | ·                                                       |     |
| Height adjustable front head restraints  Three three-point rear seatbelts                                                                                                                                                                                                                                                                                                                                                                                                                                                                                                                                                                                                                                                                                                                                                                                                                                                                                                                                                                                                                                                                                            |                                                         |     |
| Three three-point rear seatbelts                                                                                                                                                                                                                                                                                                                                                                                                                                                                                                                                                                                                                                                                                                                                                                                                                                                                                                                                                                                                                                                                                                                                     |                                                         |     |
|                                                                                                                                                                                                                                                                                                                                                                                                                                                                                                                                                                                                                                                                                                                                                                                                                                                                                                                                                                                                                                                                                                                                                                      |                                                         |     |
| Three height adjustable rear head restraints                                                                                                                                                                                                                                                                                                                                                                                                                                                                                                                                                                                                                                                                                                                                                                                                                                                                                                                                                                                                                                                                                                                         | Three height adjustable rear head restraints            |     |
|                                                                                                                                                                                                                                                                                                                                                                                                                                                                                                                                                                                                                                                                                                                                                                                                                                                                                                                                                                                                                                                                                                                                                                      | Two Isofix child-seat preparations on outer rear seats  |     |