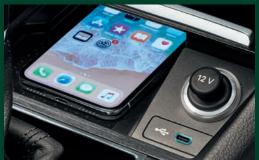

| Equipment                                                                                 | L&K |
|-------------------------------------------------------------------------------------------|-----|
| Electronic Driving Aid                                                                    |     |
| Automatic front wiper system with rain sensor                                             | •   |
| Hands-free Parking                                                                        | •   |
| Interior Illumination                                                                     |     |
| Automatic illumination of driver and passenger vanity mirrors                             | •   |
| Diffused footwell LED lighting front and rear                                             |     |
| Electrical Power Outlets                                                                  |     |
| 12V power sockets in centre console (front and rear)                                      |     |
| 12V power socket in luggage compartment                                                   |     |
| More                                                                                      |     |
| Two foldable roof handles (front and rear)                                                | •   |
| Lights-on acoustic signal                                                                 |     |
| Storage                                                                                   |     |
| Luggage Compartment                                                                       |     |
| 625 litres of luggage compartment space                                                   | •   |
| 1 760 litres of total luggage space with rear seatbacks folded                            | •   |
| Storage compartment with cover in luggage compartment side panel                          |     |
| Two foldable hooks in luggage compartment                                                 |     |
| 6+6 load anchoring points in luggage compartment                                          | -   |
| Rear seat centre armrest with through-loading                                             |     |
| 60:40 split and completely folding rear seat backrest                                     | •   |
| Passenger Compartment                                                                     |     |
| Front glovebox with cooling and illumination                                              | •   |
| Jumbo box – storage compartment under front centre armrest with cooling and tablet holder | •   |
| Felt lined storage compartments in the front and rear doors                               | •   |
| Storage compartments in the centre console (front and rear)                               |     |
| Storage pockets on backrests of front seats                                               | •   |
| SIMPLY CLEVER                                                                             |     |
| Power Nap Package with 1 blanket and 2 <sup>nd</sup> row outer headrests                  |     |
| Cargo elements                                                                            | •   |
| Rear parcel shelf                                                                         | •   |
| Easy opening bottle holder in front centre console                                        | •   |
| Storage compartment under steering wheel with card holder                                 |     |