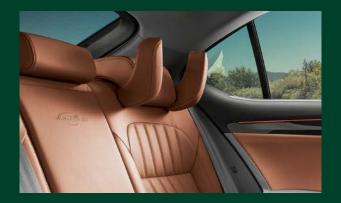

| Equipment                                                                                 | L&K |
|-------------------------------------------------------------------------------------------|-----|
| Electronic Driving Aid                                                                    |     |
| Automatic front wiper system with rain sensor                                             | •   |
| Hands-free Parking                                                                        | •   |
| Interior Illumination                                                                     |     |
| Automatic illumination of driver and passenger vanity mirrors                             | •   |
| Diffused footwell LED lighting front and rear                                             |     |
| Electrical Power Outlets                                                                  |     |
| 12V power sockets in centre console (front and rear)                                      |     |
| 12V power socket in luggage compartment                                                   |     |
| More                                                                                      |     |
| Two foldable roof handles (front and rear)                                                | •   |
| Lights-on acoustic signal                                                                 |     |
| Storage                                                                                   |     |
| Luggage Compartment                                                                       |     |
| 625 litres of luggage compartment space                                                   | •   |
| 1 760 litres of total luggage space with rear seatbacks folded                            | •   |
| Storage compartment with cover in luggage compartment side panel                          |     |
| Two foldable hooks in luggage compartment                                                 |     |
| 6+6 load anchoring points in luggage compartment                                          | -   |
| Rear seat centre armrest with through-loading                                             |     |
| 60:40 split and completely folding rear seat backrest                                     | •   |
| Passenger Compartment                                                                     |     |
| Front glovebox with cooling and illumination                                              | •   |
| Jumbo box – storage compartment under front centre armrest with cooling and tablet holder | •   |
| Felt lined storage compartments in the front and rear doors                               | •   |
| Storage compartments in the centre console (front and rear)                               |     |
| Storage pockets on backrests of front seats                                               | •   |
| SIMPLY CLEVER                                                                             |     |
| Power Nap Package with 1 blanket and 2 <sup>nd</sup> row outer headrests                  |     |
| Cargo elements                                                                            | •   |
| Rear parcel shelf                                                                         | •   |
| Easy opening bottle holder in front centre console                                        | •   |
| Storage compartment under steering wheel with card holder                                 |     |