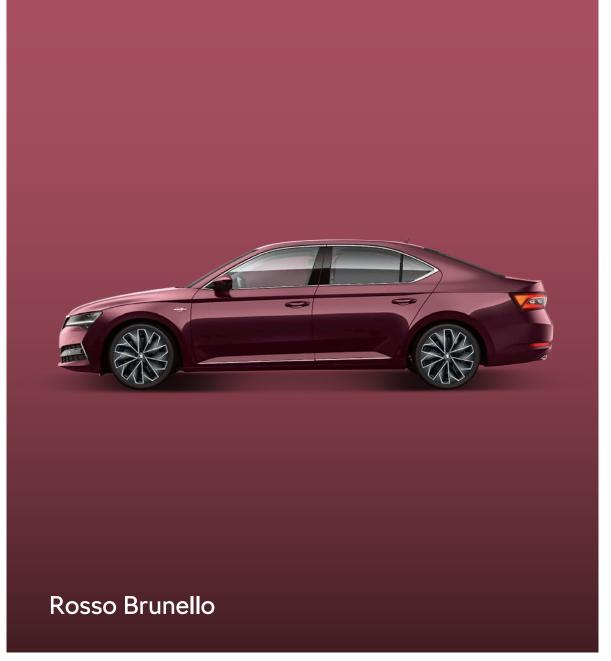

### Colours

Colours

Exterior Introduction Design

Design

Technical specification

The inbuilt connectivity mobile online services can be accessed at any time via the MyŠKODA ConnectED app. The app displays a clearly laid out Vehicle Health Report on the smartphone. The system automatically stores important data every time the ignition is switched off. Remote vehicle access is also available, which allows owners to retrieve vehicle information and driving data, including the car's parking location.