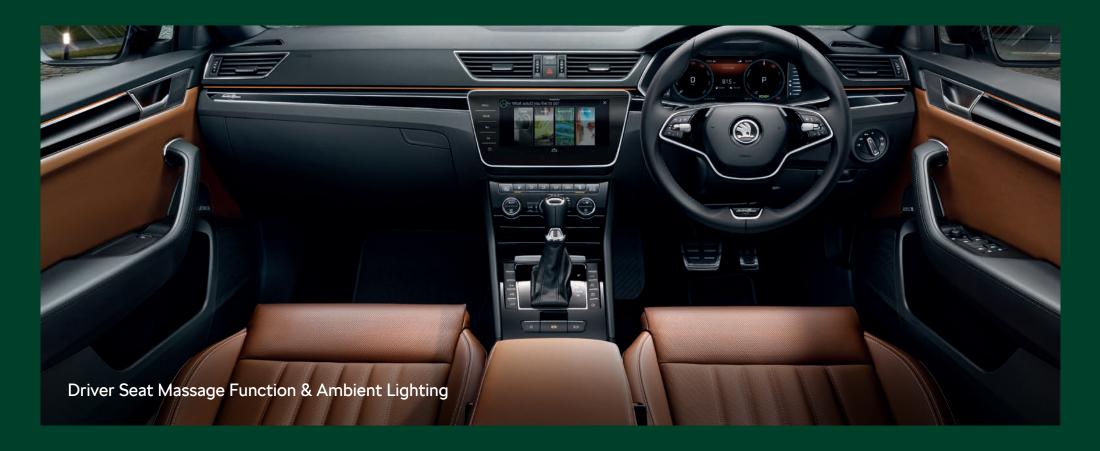

### Interior Design

Power Nap Package

7 Speed DSG

Cognac Perforated Leather Upholstery with High Contrast Seat Stitching

Introduction Exterio Design

Technical specification

Columbus Infotainment System

Virtual Cockpit

| Equipment                                                                                         | L&K |
|---------------------------------------------------------------------------------------------------|-----|
| Undercarriage Protection                                                                          |     |
| Underbody protective cover and Rough Road Package                                                 | •   |
| More                                                                                              |     |
| Driver alert system                                                                               | •   |
| Fuel supply cut-off in a crash                                                                    | •   |
| All doors open indicator                                                                          | •   |
| Dual-tone warning horn                                                                            | •   |
| Child-proof rear window and door locking                                                          | •   |
| Emergency triangle in the luggage compartment                                                     | •   |
| Security                                                                                          |     |
| Electronic Theft Deterrence                                                                       |     |
| Engine immobiliser with floating code system and central locking controls on front centre console | •   |
| Anti theft alarm with interior monitoring                                                         | •   |
| Remote Operation                                                                                  |     |
| Remote control key                                                                                | •   |
| Remote control locking and unlocking of doors and boot lid                                        | •   |
| Remote control opening and closing of windows                                                     | •   |
| Remote control closing of door mirrors                                                            | •   |
| KESSY - Keyless Entry, Start and exit System with engine start/stop button                        | •   |
| Electrically controlled opening and closing of 5 <sup>th</sup> door                               | •   |
| Virtual boot lid release pedal                                                                    | •   |
| Comfort                                                                                           |     |
| Seats                                                                                             |     |
| 12-way electrically adjustable front seats with driver seat programmable memory functions         | •   |
| Massage function for Driver seat                                                                  | •   |
| Boss Button (electrical adjustment of front passenger seat from rear)                             | •   |
| Ventilated front seats (passenger and driver) with cooling and heating function                   | •   |
| Electrically adjustable lumbar support for driver and front passenger seat                        | •   |
| Leather upholstered front centre armrest                                                          |     |
| Rear seat centre armrest with foldable cup holder                                                 | •   |

| Equipment                                                                                                                               | L&K |
|-----------------------------------------------------------------------------------------------------------------------------------------|-----|
| Upholstery                                                                                                                              |     |
| Cognac perforated leather upholstery with high-contrast seat stitching and stitched 'Laurin & Klement' logo on the front seat backrests | •   |
| Stylish armrest stitching                                                                                                               | •   |
| Leather wrapped gear knob                                                                                                               | •   |
| Leather wrapped steering wheel with 'Laurin & Klement' inscription                                                                      | •   |
| Infotainment & Connectivity                                                                                                             |     |
| Škoda Columbus Infotainment System with 23.36 cm LCD TFT colour display and touchscreen controls                                        | •   |
| Central infotainment system with proximity sensor                                                                                       | •   |
| Canton sound system - 11 speakers, 1 subwoofer (610 W)                                                                                  | •   |
| Audio controls on steering wheel                                                                                                        | •   |
| Wired SmartLink                                                                                                                         | •   |
| Voice command control                                                                                                                   | -   |
| Comfort telephony with Bluetooth®                                                                                                       | •   |
| Bluetooth® audio streaming                                                                                                              | •   |
| MyŠKODA ConnectED - Inbuilt Connectivity.                                                                                               | •   |
| Climate Control                                                                                                                         |     |
| 3-zone Climatronic with Air Care function                                                                                               | •   |
| Adjustable rear air conditioning vents with temperature control on rear centre console                                                  |     |
| Footrest                                                                                                                                |     |
| Textile floor mats                                                                                                                      | -   |
| Windows                                                                                                                                 |     |
| Front and rear electrically adjustable windows                                                                                          | •   |
| One-touch operation                                                                                                                     | •   |
| Anti pinch bounce-back system                                                                                                           |     |
| Roll-up sun visors for rear windows and rear windscreen                                                                                 |     |
| Gear-shift Operation                                                                                                                    |     |
| Gear-shift selector on steering wheel                                                                                                   |     |
| Drive Mode Select                                                                                                                       | •   |
| Display                                                                                                                                 |     |
| Virtual Cockpit                                                                                                                         | •   |