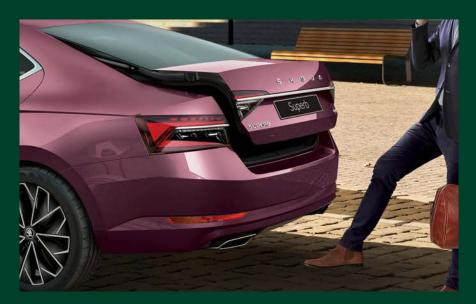

## **Exterior Design**

Full LED Headlamps

Electrically Operated 5th Door with Virtual Pedal

LED Tail Lights with Crystalline Elements and Dynamic Turn Indicators

45.71 cm (R18), Propus AERO

Design