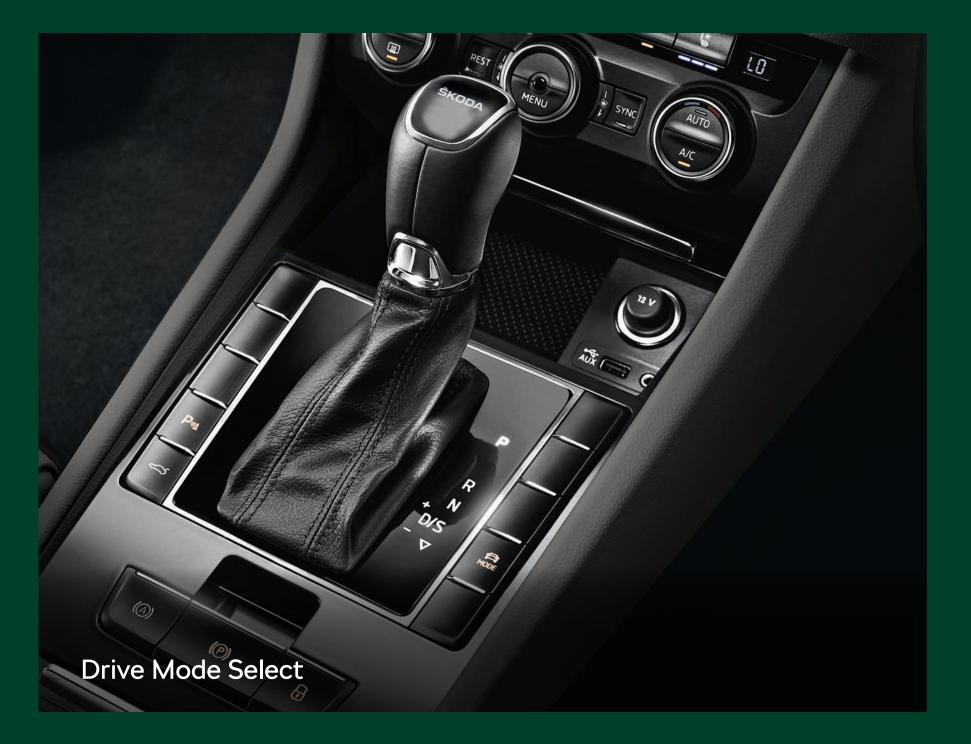

Electrically Adjustable Front Seats

Design

360° Area View

Park Assist

Wireless Smartphone Charger

Design

Dynamic Chassis Control with Drive Mode Selector (DCC)

3-Zone Climatronic AC

| Equipment                                                                                                                               | L&K |
|-----------------------------------------------------------------------------------------------------------------------------------------|-----|
| Upholstery                                                                                                                              |     |
| Cognac perforated leather upholstery with high-contrast seat stitching and stitched 'Laurin & Klement' logo on the front seat backrests | •   |
| Stylish armrest stitching                                                                                                               | •   |
| Leather wrapped gear knob                                                                                                               | •   |
| Leather wrapped steering wheel with 'Laurin & Klement' inscription                                                                      | •   |
| Infotainment & Connectivity                                                                                                             |     |
| Škoda Columbus Infotainment System with 23.36 cm LCD TFT colour display and touchscreen controls                                        | •   |
| Central infotainment system with proximity sensor                                                                                       | •   |
| Canton sound system - 11 speakers, 1 subwoofer (610 W)                                                                                  | •   |
| Audio controls on steering wheel                                                                                                        | •   |
| Wired SmartLink                                                                                                                         | •   |
| Voice command control                                                                                                                   | -   |
| Comfort telephony with Bluetooth®                                                                                                       | •   |
| Bluetooth® audio streaming                                                                                                              | •   |
| MyŠKODA ConnectED - Inbuilt Connectivity.                                                                                               | •   |
| Climate Control                                                                                                                         |     |
| 3-zone Climatronic with Air Care function                                                                                               | •   |
| Adjustable rear air conditioning vents with temperature control on rear centre console                                                  |     |
| Footrest                                                                                                                                |     |
| Textile floor mats                                                                                                                      | -   |
| Windows                                                                                                                                 |     |
| Front and rear electrically adjustable windows                                                                                          | •   |
| One-touch operation                                                                                                                     | •   |
| Anti pinch bounce-back system                                                                                                           |     |
| Roll-up sun visors for rear windows and rear windscreen                                                                                 |     |
| Gear-shift Operation                                                                                                                    |     |
| Gear-shift selector on steering wheel                                                                                                   |     |
| Drive Mode Select                                                                                                                       | •   |
| Display                                                                                                                                 |     |
| Virtual Cockpit                                                                                                                         | •   |