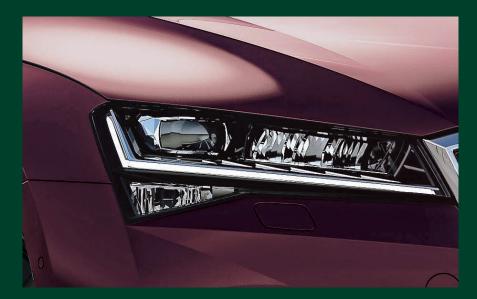

## **Exterior Design**

Full LED Headlamps

Electrically Operated 5th Door with Virtual Pedal

LED Tail Lights with Crystalline Elements and Dynamic Turn Indicators

45.71 cm (R18), Propus AERO

Design