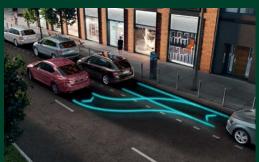

| Braking & Stability  ABS (Anti-lock Braking System)  DCC (Dynamic Chassis Control with Drive Mode Selector)  ESC (Electronic Stability Control)  EBD (Electronic Brake force Distribution)  MBA (Mechanical Brake Assist)  MKB (Multi Collision Brake)  Prefill (Hydraulic braking system readiness)  HBA (Hill Brake Assist)  ### HHC (Hill Hold Control)  Electromechanical parking brake with auto hold function  Traction  ASR (Anti Slip Regulation)  EDS (Electronic Differential Lock)  Tyre Pressure  Active Tyre Pressure Monitoring System  Park Assist with Manoeuvre Assist with Auto Braking  Parktronic sensors at front and rear  Parktronic speaker at front and rear  Parktronic speaker at front and rear  Bear view camera with washer and dynamic guidelines  360° Area View  Airbags  Dual front airbags  Electronic airbags at front and rear  Curtain airbags at front and rear  Curtain airbags at front and rear  Priver Knee Bag  Occupant Restraint  Front seatbelt reminder warning light with acoustic signal  Height adjustable three-point front seatbelts  Height adjustable front head restraints  Three three-point rear seatbelts | Equipment                                               | L&K |
|----------------------------------------------------------------------------------------------------------------------------------------------------------------------------------------------------------------------------------------------------------------------------------------------------------------------------------------------------------------------------------------------------------------------------------------------------------------------------------------------------------------------------------------------------------------------------------------------------------------------------------------------------------------------------------------------------------------------------------------------------------------------------------------------------------------------------------------------------------------------------------------------------------------------------------------------------------------------------------------------------------------------------------------------------------------------------------------------------------------------------------------------------------------------|---------------------------------------------------------|-----|
| ABS (Anti-lock Braking System)  DCC (Dynamic Chassis Control with Drive Mode Selector)  ESC (Electronic Stability Control)  EBD (Electronic Brake force Distribution)  MBA (Mechanical Brake Assist)  MKB (Multi Collision Brake)  Prefill (Hydraulic braking system readiness)  HBA (Hill Brake Assist)  HC (Hill Hold Control)  Electromechanical parking brake with auto hold function  Traction  ASR (Anti Slip Regulation)  EDS (Electronic Differential Lock)  Tyre Pressure  Active Tyre Pressure Monitoring System  Park Assist with Manoeuvre Assist with Auto Braking  Parktronic sensors at front and rear  Parktronic speaker at front and rear  Rear view camera with washer and dynamic guidelines  360° Area View  Airbags  Dual front airbags  Side airbags at front and rear  Curtain airbags at front and rear  Driver Knee Bag  Occupant Restraint  Front seatbelt reminder warning light with acoustic signal  Height adjustable three-point front seatbelts  Height adjustable front head restraints  Three three-point rear seatbelts                                                                                                          | Safety                                                  |     |
| DCC (Dynamic Chassis Control with Drive Mode Selector)  ESC (Electronic Stability Control)  EBD (Electronic Brake force Distribution)  MBA (Mechanical Brake Assist)  MKB (Multi Collision Brake)  Prefill (Hydraulic braking system readiness)  HBA (Hill Brake Assist)  HC (Hill Hold Control)  Electromechanical parking brake with auto hold function  Traction  ASR (Anti Slip Regulation)  EDS (Electronic Differential Lock)  Tyre Pressure  Active Tyre Pressure Monitoring System  Park Assist with Manoeuvre Assist with Auto Braking  Parktronic sensors at front and rear  Parktronic speaker at front and rear  Rear view camera with washer and dynamic guidelines  360° Area View  Airbags  Dual front airbags  Side airbags at front and rear  Curtain airbags at front and rear  Driver Knee Bag  Occupant Restraint  Front seatbelt reminder warning light with acoustic signal  Height adjustable front head restraints  Three three-point rear seatbelts                                                                                                                                                                                         | Braking & Stability                                     |     |
| ESC (Electronic Stability Control)  EBD (Electronic Brake force Distribution)  MBA (Mechanical Brake Assist)  MKB (Multi Collision Brake)  Prefill (Hydraulic braking system readiness)  HBA (Hill Brake Assist)  HHC (Hill Hold Control)  Electromechanical parking brake with auto hold function  Traction  ASR (Anti Slip Regulation)  EDS (Electronic Differential Lock)  Tyre Pressure  Active Tyre Pressure Monitoring System  Park Assist with Manoeuvre Assist with Auto Braking  Parktronic sensors at front and rear  Parktronic speaker at front and rear  Rear view camera with washer and dynamic guidelines  360° Area View  Airbags  Dual front airbags  Side airbags at front and rear  Curtain airbags at front and rear  E Curtain airbags at front and rear  Driver Knee Bag  Occupant Restraint  Front seatbelt reminder warning light with acoustic signal  Height adjustable three-point front seatbelts  Height adjustable front head restraints  Three three-point rear seatbelts                                                                                                                                                            | ABS (Anti-lock Braking System)                          | -   |
| EBD (Electronic Brake force Distribution)  MBA (Mechanical Brake Assist)  MKB (Multi Collision Brake)  Prefill (Hydraulic braking system readiness)  HBA (Hill Brake Assist)  HC (Hill Hold Control)  Electromechanical parking brake with auto hold function  Traction  ASR (Anti Slip Regulation)  EDS (Electronic Differential Lock)  Tyre Pressure  Active Tyre Pressure Monitoring System  Park Assist with Manoeuvre Assist with Auto Braking  Parktronic sensors at front and rear  Parktronic speaker at front and rear  Rear view camera with washer and dynamic guidelines  360° Area View  Airbags  Dual front airbags  Side airbags at front and rear  Curtain airbags at front and rear  E Curtain airbags at front and rear  Driver Knee Bag  Occupant Restraint  Front seatbelt reminder warning light with acoustic signal  Height adjustable three-point front seatbelts  Three three-point rear seatbelts                                                                                                                                                                                                                                          | DCC (Dynamic Chassis Control with Drive Mode Selector)  | •   |
| MBA (Mechanical Brake Assist)  MKB (Multi Collision Brake)  Prefill (Hydraulic braking system readiness)  HBA (Hill Brake Assist)  HHC (Hill Hold Control)  Electromechanical parking brake with auto hold function  Traction  ASR (Anti Slip Regulation)  EDS (Electronic Differential Lock)  Tyre Pressure  Active Tyre Pressure Monitoring System  Park Assist with Manoeuvre Assist with Auto Braking  Parktronic sensors at front and rear  Parktronic speaker at front and rear  Rear view camera with washer and dynamic guidelines  360° Area View  Airbags  Dual front airbags  Electronic airbags at front and rear  Curtain airbags at front and rear  Driver Knee Bag  Occupant Restraint  Front seatbelt reminder warning light with acoustic signal  Height adjustable three-point front seatbelts  Three three-point rear seatbelts                                                                                                                                                                                                                                                                                                                   | ESC (Electronic Stability Control)                      | -   |
| MKB (Multi Collision Brake)  Prefill (Hydraulic braking system readiness)  IBA (Hill Brake Assist)  IHBA (Hill Brake Assist)  IHC (Hill Hold Control)  Electromechanical parking brake with auto hold function  Traction  ASR (Anti Slip Regulation)  EDS (Electronic Differential Lock)  Tyre Pressure  Active Tyre Pressure Monitoring System  Park Assist with Manoeuvre Assist with Auto Braking  Parktronic sensors at front and rear  Parktronic speaker at front and rear  Rear view camera with washer and dynamic guidelines  360° Area View  Airbags  Dual front airbags  Side airbags at front and rear  Curtain airbags at front and rear  Driver Knee Bag  Occupant Restraint  Front seatbelt reminder warning light with acoustic signal  Height adjustable front head restraints  Three three-point rear seatbelts  Intere three-point rear seatbelts                                                                                                                                                                                                                                                                                                 | EBD (Electronic Brake force Distribution)               | -   |
| Prefill (Hydraulic braking system readiness)    HBA (Hill Brake Assist)                                                                                                                                                                                                                                                                                                                                                                                                                                                                                                                                                                                                                                                                                                                                                                                                                                                                                                                                                                                                                                                                                              | MBA (Mechanical Brake Assist)                           | -   |
| HBA (Hill Brake Assist)  HHC (Hill Hold Control)  Electromechanical parking brake with auto hold function  Traction  ASR (Anti Slip Regulation)  EDS (Electronic Differential Lock)  Tyre Pressure  Active Tyre Pressure Monitoring System  Park Assist with Manoeuvre Assist with Auto Braking  Parktronic sensors at front and rear  Parktronic speaker at front and rear  Rear view camera with washer and dynamic guidelines  360° Area View  Airbags  Dual front airbags  Side airbags at front and rear  Curtain airbags at front and rear  Driver Knee Bag  Occupant Restraint  Front seatbelt reminder warning light with acoustic signal  Height adjustable three-point front seatbelts  Three three-point rear seatbelts                                                                                                                                                                                                                                                                                                                                                                                                                                   | MKB (Multi Collision Brake)                             | •   |
| HHC (Hill Hold Control)  Electromechanical parking brake with auto hold function  Traction  ASR (Anti Slip Regulation)  EDS (Electronic Differential Lock)  Tyre Pressure  Active Tyre Pressure Monitoring System  Park Assist with Manoeuvre Assist with Auto Braking  Parktronic sensors at front and rear  Parktronic speaker at front and rear  Rear view camera with washer and dynamic guidelines  360° Area View  Airbags  Dual front airbags  Side airbags at front and rear  Curtain airbags at front and rear  Driver Knee Bag  Occupant Restraint  Front seatbelt reminder warning light with acoustic signal  Height adjustable three-point front seatbelts  Height adjustable front head restraints  Three three-point rear seatbelts                                                                                                                                                                                                                                                                                                                                                                                                                   | Prefill (Hydraulic braking system readiness)            | •   |
| Electromechanical parking brake with auto hold function  Traction  ASR (Anti Slip Regulation)  EDS (Electronic Differential Lock)  Tyre Pressure  Active Tyre Pressure Monitoring System  Park Assist with Manoeuvre Assist with Auto Braking  Parktronic sensors at front and rear  Parktronic speaker at front and rear  Rear view camera with washer and dynamic guidelines  360° Area View  Airbags  Dual front airbags  Side airbags at front and rear  Curtain airbags at front and rear  Driver Knee Bag  Occupant Restraint  Front seatbelt reminder warning light with acoustic signal  Height adjustable three-point front seatbelts  Height adjustable front head restraints  Three three-point rear seatbelts                                                                                                                                                                                                                                                                                                                                                                                                                                            | HBA (Hill Brake Assist)                                 | •   |
| Traction  ASR (Anti Slip Regulation)  EDS (Electronic Differential Lock)  Tyre Pressure  Active Tyre Pressure Monitoring System  Park Assist with Manoeuvre Assist with Auto Braking  Parktronic sensors at front and rear  Parktronic speaker at front and rear  Rear view camera with washer and dynamic guidelines  360° Area View  Airbags  Dual front airbags  Side airbags at front and rear  Curtain airbags at front and rear  Curtain airbags at front and rear  Driver Knee Bag  Occupant Restraint  Front seatbelt reminder warning light with acoustic signal  Height adjustable three-point front seatbelts  Height adjustable front head restraints  Three three-point rear seatbelts                                                                                                                                                                                                                                                                                                                                                                                                                                                                  | HHC (Hill Hold Control)                                 | •   |
| ASR (Anti Slip Regulation)  EDS (Electronic Differential Lock)  Tyre Pressure  Active Tyre Pressure Monitoring System  Park Assist with Manoeuvre Assist with Auto Braking  Parktronic sensors at front and rear  Parktronic speaker at front and rear  Rear view camera with washer and dynamic guidelines  360° Area View  Airbags  Dual front airbags  Side airbags at front and rear  Curtain airbags at front and rear  Driver Knee Bag  Occupant Restraint  Front seatbelt reminder warning light with acoustic signal  Height adjustable front head restraints  Three three-point rear seatbelts  Three three-point rear seatbelts                                                                                                                                                                                                                                                                                                                                                                                                                                                                                                                            | Electromechanical parking brake with auto hold function | •   |
| Tyre Pressure  Active Tyre Pressure Monitoring System  Park Assist with Manoeuvre Assist with Auto Braking  Parktronic sensors at front and rear  Parktronic speaker at front and rear  Rear view camera with washer and dynamic guidelines  360° Area View  Airbags  Dual front airbags  Side airbags at front and rear  Curtain airbags at front and rear  Driver Knee Bag  Occupant Restraint  Front seatbelt reminder warning light with acoustic signal  Height adjustable three-point front seatbelts  Height adjustable front head restraints  Three three-point rear seatbelts                                                                                                                                                                                                                                                                                                                                                                                                                                                                                                                                                                               | Traction                                                |     |
| Tyre Pressure  Active Tyre Pressure Monitoring System  Park Assist with Manoeuvre Assist with Auto Braking  Parktronic sensors at front and rear  Parktronic speaker at front and rear  Rear view camera with washer and dynamic guidelines  360° Area View  Airbags  Dual front airbags  Side airbags at front and rear  Curtain airbags at front and rear  Driver Knee Bag  Occupant Restraint  Front seatbelt reminder warning light with acoustic signal  Height adjustable three-point front seatbelts  Height adjustable front head restraints  Three three-point rear seatbelts                                                                                                                                                                                                                                                                                                                                                                                                                                                                                                                                                                               | ASR (Anti Slip Regulation)                              | -   |
| Active Tyre Pressure Monitoring System  Park Assist with Manoeuvre Assist with Auto Braking  Parktronic sensors at front and rear  Parktronic speaker at front and rear  Rear view camera with washer and dynamic guidelines  360° Area View  Airbags  Dual front airbags  Side airbags at front and rear  Curtain airbags at front and rear  Driver Knee Bag  Occupant Restraint  Front seatbelt reminder warning light with acoustic signal  Height adjustable three-point front seatbelts  Height adjustable front head restraints  Three three-point rear seatbelts                                                                                                                                                                                                                                                                                                                                                                                                                                                                                                                                                                                              | EDS (Electronic Differential Lock)                      | -   |
| Park Assist with Manoeuvre Assist with Auto Braking  Parktronic sensors at front and rear  Parktronic speaker at front and rear  Rear view camera with washer and dynamic guidelines  360° Area View  Airbags  Dual front airbags  Side airbags at front and rear  Curtain airbags at front and rear  Driver Knee Bag  Occupant Restraint  Front seatbelt reminder warning light with acoustic signal  Height adjustable three-point front seatbelts  Height adjustable front head restraints  Three three-point rear seatbelts                                                                                                                                                                                                                                                                                                                                                                                                                                                                                                                                                                                                                                      | Tyre Pressure                                           |     |
| Parktronic sensors at front and rear  Parktronic speaker at front and rear  Rear view camera with washer and dynamic guidelines  360° Area View  Airbags  Dual front airbags  Side airbags at front and rear  Curtain airbags at front and rear  Driver Knee Bag  Occupant Restraint  Front seatbelt reminder warning light with acoustic signal  Height adjustable three-point front seatbelts  Height adjustable front head restraints  Three three-point rear seatbelts                                                                                                                                                                                                                                                                                                                                                                                                                                                                                                                                                                                                                                                                                           | Active Tyre Pressure Monitoring System                  |     |
| Parktronic speaker at front and rear  Rear view camera with washer and dynamic guidelines  360° Area View  Airbags  Dual front airbags  Side airbags at front and rear  Curtain airbags at front and rear  Driver Knee Bag  Occupant Restraint  Front seatbelt reminder warning light with acoustic signal  Height adjustable three-point front seatbelts  Height adjustable front head restraints  Three three-point rear seatbelts                                                                                                                                                                                                                                                                                                                                                                                                                                                                                                                                                                                                                                                                                                                                 | Park Assist with Manoeuvre Assist with Auto Braking     |     |
| Rear view camera with washer and dynamic guidelines  360° Area View  Airbags  Dual front airbags  Side airbags at front and rear  Curtain airbags at front and rear  Driver Knee Bag  Occupant Restraint  Front seatbelt reminder warning light with acoustic signal  Height adjustable three-point front seatbelts  Height adjustable front head restraints  Three three-point rear seatbelts                                                                                                                                                                                                                                                                                                                                                                                                                                                                                                                                                                                                                                                                                                                                                                       | Parktronic sensors at front and rear                    | -   |
| Airbags  Dual front airbags  Side airbags at front and rear  Curtain airbags at front and rear  Driver Knee Bag  Occupant Restraint  Front seatbelt reminder warning light with acoustic signal  Height adjustable three-point front seatbelts  Height adjustable front head restraints  Three three-point rear seatbelts                                                                                                                                                                                                                                                                                                                                                                                                                                                                                                                                                                                                                                                                                                                                                                                                                                            | Parktronic speaker at front and rear                    | -   |
| Airbags  Dual front airbags  Side airbags at front and rear  Curtain airbags at front and rear  Driver Knee Bag  Occupant Restraint  Front seatbelt reminder warning light with acoustic signal  Height adjustable three-point front seatbelts  Height adjustable front head restraints  Three three-point rear seatbelts                                                                                                                                                                                                                                                                                                                                                                                                                                                                                                                                                                                                                                                                                                                                                                                                                                            | Rear view camera with washer and dynamic guidelines     | -   |
| Dual front airbags  Side airbags at front and rear  Curtain airbags at front and rear  Driver Knee Bag  Occupant Restraint  Front seatbelt reminder warning light with acoustic signal  Height adjustable three-point front seatbelts  Height adjustable front head restraints  Three three-point rear seatbelts                                                                                                                                                                                                                                                                                                                                                                                                                                                                                                                                                                                                                                                                                                                                                                                                                                                     | 360° Area View                                          | -   |
| Side airbags at front and rear  Curtain airbags at front and rear  Driver Knee Bag  Occupant Restraint  Front seatbelt reminder warning light with acoustic signal Height adjustable three-point front seatbelts  Height adjustable front head restraints  Three three-point rear seatbelts                                                                                                                                                                                                                                                                                                                                                                                                                                                                                                                                                                                                                                                                                                                                                                                                                                                                          | Airbags                                                 |     |
| Curtain airbags at front and rear  Driver Knee Bag  Occupant Restraint  Front seatbelt reminder warning light with acoustic signal  Height adjustable three-point front seatbelts  Height adjustable front head restraints  Three three-point rear seatbelts                                                                                                                                                                                                                                                                                                                                                                                                                                                                                                                                                                                                                                                                                                                                                                                                                                                                                                         | Dual front airbags                                      | •   |
| Driver Knee Bag  Occupant Restraint  Front seatbelt reminder warning light with acoustic signal  Height adjustable three-point front seatbelts  Height adjustable front head restraints  Three three-point rear seatbelts                                                                                                                                                                                                                                                                                                                                                                                                                                                                                                                                                                                                                                                                                                                                                                                                                                                                                                                                            | Side airbags at front and rear                          | -   |
| Occupant Restraint  Front seatbelt reminder warning light with acoustic signal  Height adjustable three-point front seatbelts  Height adjustable front head restraints  Three three-point rear seatbelts                                                                                                                                                                                                                                                                                                                                                                                                                                                                                                                                                                                                                                                                                                                                                                                                                                                                                                                                                             | Curtain airbags at front and rear                       | •   |
| Front seatbelt reminder warning light with acoustic signal  Height adjustable three-point front seatbelts  Height adjustable front head restraints  Three three-point rear seatbelts                                                                                                                                                                                                                                                                                                                                                                                                                                                                                                                                                                                                                                                                                                                                                                                                                                                                                                                                                                                 |                                                         | •   |
| Height adjustable three-point front seatbelts  Height adjustable front head restraints  Three three-point rear seatbelts                                                                                                                                                                                                                                                                                                                                                                                                                                                                                                                                                                                                                                                                                                                                                                                                                                                                                                                                                                                                                                             | ·                                                       |     |
| Height adjustable front head restraints  Three three-point rear seatbelts                                                                                                                                                                                                                                                                                                                                                                                                                                                                                                                                                                                                                                                                                                                                                                                                                                                                                                                                                                                                                                                                                            |                                                         |     |
| Three three-point rear seatbelts                                                                                                                                                                                                                                                                                                                                                                                                                                                                                                                                                                                                                                                                                                                                                                                                                                                                                                                                                                                                                                                                                                                                     |                                                         |     |
|                                                                                                                                                                                                                                                                                                                                                                                                                                                                                                                                                                                                                                                                                                                                                                                                                                                                                                                                                                                                                                                                                                                                                                      |                                                         |     |
| Three height adjustable rear head restraints                                                                                                                                                                                                                                                                                                                                                                                                                                                                                                                                                                                                                                                                                                                                                                                                                                                                                                                                                                                                                                                                                                                         | Three height adjustable rear head restraints            |     |
|                                                                                                                                                                                                                                                                                                                                                                                                                                                                                                                                                                                                                                                                                                                                                                                                                                                                                                                                                                                                                                                                                                                                                                      | Two Isofix child-seat preparations on outer rear seats  |     |