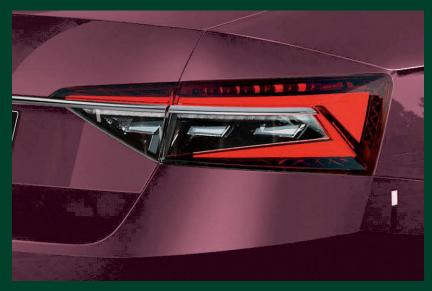

## **Exterior Design**

Full LED Headlamps

Electrically Operated 5th Door with Virtual Pedal

LED Tail Lights with Crystalline Elements and Dynamic Turn Indicators

45.71 cm (R18), Propus AERO

Design

| Equipment                                                                                            | L&K |
|------------------------------------------------------------------------------------------------------|-----|
| Design                                                                                               |     |
| Wheels                                                                                               |     |
| Alloy Wheels 45.71 cm (R18), Propus AERO                                                             | •   |
| Exterior L&K Chrome Package                                                                          |     |
| Chrome surround and vertical elements for radiator grille                                            | •   |
| Chrome trim on lower air dam in front bumper                                                         | •   |
| Chrome side window frames                                                                            | •   |
| Chrome inserts on side doors                                                                         | •   |
| Chrome highlights on 5 <sup>th</sup> door                                                            | •   |
| 'Laurin & Klement' inscription on front fenders                                                      | •   |
| Rear diffuser with chrome highlights                                                                 |     |
| Interior Chrome Package                                                                              |     |
| Chrome front and rear door sill trims with 'SUPERB' inscription                                      | •   |
| Chrome interior door handles with chrome surround                                                    | •   |
| Interior Décor                                                                                       |     |
| Piano Black décor with LED ambient lighting and 'Laurin & Klement' inscription and chrome highlights | •   |
| Colour Coding                                                                                        |     |
| Body Colour - Bumpers, external mirrors housing, door handles                                        | •   |
| Illumination                                                                                         |     |
| Full LED Headlamps                                                                                   | •   |
| Retractable headlight washers                                                                        | •   |
| Front LED fog lights with corner function                                                            | •   |
| LED daytime running lights                                                                           | •   |
| LED tail lights with crystalline elements and dynamic turn indicators                                | •   |
| Red warning indicator lights on front and rear doors                                                 |     |
| Rear fog light                                                                                       | •   |
| High level third brake LED light                                                                     | •   |
| Visibility                                                                                           |     |
| Automatically dimming interior and driver side external rear view mirror                             | •   |
| Driver side external mirror and rear windscreen defogger with timer                                  | •   |
| Škoda welcome logo projection - front doors                                                          | •   |
| Boarding spot lamps (OSRVM)                                                                          | •   |