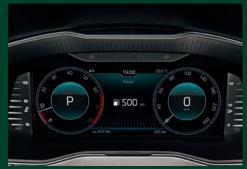

### Interior Design

Power Nap Package

7 Speed DSG

Cognac Perforated Leather Upholstery with High Contrast Seat Stitching

Introduction Exterio Design

Technical specification

Columbus Infotainment System

Virtual Cockpit

| Equipment                                                                                                                               | L&K |
|-----------------------------------------------------------------------------------------------------------------------------------------|-----|
| Upholstery                                                                                                                              |     |
| Cognac perforated leather upholstery with high-contrast seat stitching and stitched 'Laurin & Klement' logo on the front seat backrests | •   |
| Stylish armrest stitching                                                                                                               | •   |
| Leather wrapped gear knob                                                                                                               | •   |
| Leather wrapped steering wheel with 'Laurin & Klement' inscription                                                                      | •   |
| Infotainment & Connectivity                                                                                                             |     |
| Škoda Columbus Infotainment System with 23.36 cm LCD TFT colour display and touchscreen controls                                        | •   |
| Central infotainment system with proximity sensor                                                                                       | •   |
| Canton sound system - 11 speakers, 1 subwoofer (610 W)                                                                                  | •   |
| Audio controls on steering wheel                                                                                                        | •   |
| Wired SmartLink                                                                                                                         | •   |
| Voice command control                                                                                                                   | -   |
| Comfort telephony with Bluetooth®                                                                                                       | •   |
| Bluetooth® audio streaming                                                                                                              | •   |
| MyŠKODA ConnectED - Inbuilt Connectivity.                                                                                               | •   |
| Climate Control                                                                                                                         |     |
| 3-zone Climatronic with Air Care function                                                                                               | •   |
| Adjustable rear air conditioning vents with temperature control on rear centre console                                                  |     |
| Footrest                                                                                                                                |     |
| Textile floor mats                                                                                                                      | -   |
| Windows                                                                                                                                 |     |
| Front and rear electrically adjustable windows                                                                                          | •   |
| One-touch operation                                                                                                                     | •   |
| Anti pinch bounce-back system                                                                                                           |     |
| Roll-up sun visors for rear windows and rear windscreen                                                                                 |     |
| Gear-shift Operation                                                                                                                    |     |
| Gear-shift selector on steering wheel                                                                                                   |     |
| Drive Mode Select                                                                                                                       | •   |
| Display                                                                                                                                 |     |
| Virtual Cockpit                                                                                                                         | •   |