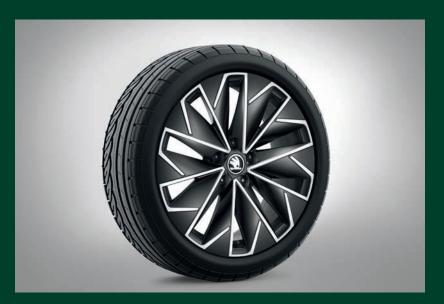

## **Exterior Design**

Full LED Headlamps

Electrically Operated 5th Door with Virtual Pedal

LED Tail Lights with Crystalline Elements and Dynamic Turn Indicators

45.71 cm (R18), Propus AERO

Design

| Equipment                                                                                            | L&K |
|------------------------------------------------------------------------------------------------------|-----|
| Design                                                                                               |     |
| Wheels                                                                                               |     |
| Alloy Wheels 45.71 cm (R18), Propus AERO                                                             | •   |
| Exterior L&K Chrome Package                                                                          |     |
| Chrome surround and vertical elements for radiator grille                                            | •   |
| Chrome trim on lower air dam in front bumper                                                         | •   |
| Chrome side window frames                                                                            | •   |
| Chrome inserts on side doors                                                                         | •   |
| Chrome highlights on 5 <sup>th</sup> door                                                            | •   |
| 'Laurin & Klement' inscription on front fenders                                                      | •   |
| Rear diffuser with chrome highlights                                                                 |     |
| Interior Chrome Package                                                                              |     |
| Chrome front and rear door sill trims with 'SUPERB' inscription                                      | •   |
| Chrome interior door handles with chrome surround                                                    | •   |
| Interior Décor                                                                                       |     |
| Piano Black décor with LED ambient lighting and 'Laurin & Klement' inscription and chrome highlights | •   |
| Colour Coding                                                                                        |     |
| Body Colour - Bumpers, external mirrors housing, door handles                                        | •   |
| Illumination                                                                                         |     |
| Full LED Headlamps                                                                                   | •   |
| Retractable headlight washers                                                                        | •   |
| Front LED fog lights with corner function                                                            | •   |
| LED daytime running lights                                                                           | •   |
| LED tail lights with crystalline elements and dynamic turn indicators                                | •   |
| Red warning indicator lights on front and rear doors                                                 |     |
| Rear fog light                                                                                       | •   |
| High level third brake LED light                                                                     | •   |
| Visibility                                                                                           |     |
| Automatically dimming interior and driver side external rear view mirror                             | •   |
| Driver side external mirror and rear windscreen defogger with timer                                  | •   |
| Škoda welcome logo projection - front doors                                                          | •   |
| Boarding spot lamps (OSRVM)                                                                          | •   |