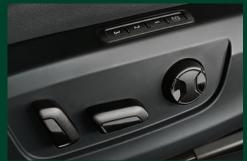

Electrically Adjustable Front Seats

Design

360° Area View

Park Assist

Wireless Smartphone Charger

Design

Dynamic Chassis Control with Drive Mode Selector (DCC)

3-Zone Climatronic AC

| Equipment                                                                                         | L&K |
|---------------------------------------------------------------------------------------------------|-----|
| Undercarriage Protection                                                                          |     |
| Underbody protective cover and Rough Road Package                                                 | •   |
| More                                                                                              |     |
| Driver alert system                                                                               | •   |
| Fuel supply cut-off in a crash                                                                    | •   |
| All doors open indicator                                                                          | •   |
| Dual-tone warning horn                                                                            | •   |
| Child-proof rear window and door locking                                                          | •   |
| Emergency triangle in the luggage compartment                                                     | •   |
| Security                                                                                          |     |
| Electronic Theft Deterrence                                                                       |     |
| Engine immobiliser with floating code system and central locking controls on front centre console | •   |
| Anti theft alarm with interior monitoring                                                         | •   |
| Remote Operation                                                                                  |     |
| Remote control key                                                                                | •   |
| Remote control locking and unlocking of doors and boot lid                                        | •   |
| Remote control opening and closing of windows                                                     | •   |
| Remote control closing of door mirrors                                                            | •   |
| KESSY - Keyless Entry, Start and exit System with engine start/stop button                        | •   |
| Electrically controlled opening and closing of 5 <sup>th</sup> door                               | •   |
| Virtual boot lid release pedal                                                                    | •   |
| Comfort                                                                                           |     |
| Seats                                                                                             |     |
| 12-way electrically adjustable front seats with driver seat programmable memory functions         | •   |
| Massage function for Driver seat                                                                  | •   |
| Boss Button (electrical adjustment of front passenger seat from rear)                             | •   |
| Ventilated front seats (passenger and driver) with cooling and heating function                   | •   |
| Electrically adjustable lumbar support for driver and front passenger seat                        | •   |
| Leather upholstered front centre armrest                                                          |     |
| Rear seat centre armrest with foldable cup holder                                                 | •   |