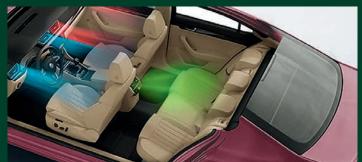

| Braking & Stability  ABS (Anti-lock Braking System)  DCC (Dynamic Chassis Control with Drive Mode Selector)  ESC (Electronic Stability Control)  EBD (Electronic Brake force Distribution)  MBA (Mechanical Brake Assist)  MKB (Multi Collision Brake)  Prefill (Hydraulic braking system readiness)  HBA (Hill Brake Assist)  ### HHC (Hill Hold Control)  Electromechanical parking brake with auto hold function  Traction  ASR (Anti Slip Regulation)  EDS (Electronic Differential Lock)  Tyre Pressure  Active Tyre Pressure Monitoring System  Park Assist with Manoeuvre Assist with Auto Braking  Parktronic sensors at front and rear  Parktronic speaker at front and rear  Parktronic speaker at front and rear  Bear view camera with washer and dynamic guidelines  360° Area View  Airbags  Dual front airbags  Electronic airbags at front and rear  Curtain airbags at front and rear  Curtain airbags at front and rear  Priver Knee Bag  Occupant Restraint  Front seatbelt reminder warning light with acoustic signal  Height adjustable three-point front seatbelts  Height adjustable front head restraints  Three three-point rear seatbelts | Equipment                                               | L&K |
|----------------------------------------------------------------------------------------------------------------------------------------------------------------------------------------------------------------------------------------------------------------------------------------------------------------------------------------------------------------------------------------------------------------------------------------------------------------------------------------------------------------------------------------------------------------------------------------------------------------------------------------------------------------------------------------------------------------------------------------------------------------------------------------------------------------------------------------------------------------------------------------------------------------------------------------------------------------------------------------------------------------------------------------------------------------------------------------------------------------------------------------------------------------------|---------------------------------------------------------|-----|
| ABS (Anti-lock Braking System)  DCC (Dynamic Chassis Control with Drive Mode Selector)  ESC (Electronic Stability Control)  EBD (Electronic Brake force Distribution)  MBA (Mechanical Brake Assist)  MKB (Multi Collision Brake)  Prefill (Hydraulic braking system readiness)  HBA (Hill Brake Assist)  HC (Hill Hold Control)  Electromechanical parking brake with auto hold function  Traction  ASR (Anti Slip Regulation)  EDS (Electronic Differential Lock)  Tyre Pressure  Active Tyre Pressure Monitoring System  Park Assist with Manoeuvre Assist with Auto Braking  Parktronic sensors at front and rear  Parktronic speaker at front and rear  Rear view camera with washer and dynamic guidelines  360° Area View  Airbags  Dual front airbags  Side airbags at front and rear  Curtain airbags at front and rear  Driver Knee Bag  Occupant Restraint  Front seatbelt reminder warning light with acoustic signal  Height adjustable three-point front seatbelts  Height adjustable front head restraints  Three three-point rear seatbelts                                                                                                          | Safety                                                  |     |
| DCC (Dynamic Chassis Control with Drive Mode Selector)  ESC (Electronic Stability Control)  EBD (Electronic Brake force Distribution)  MBA (Mechanical Brake Assist)  MKB (Multi Collision Brake)  Prefill (Hydraulic braking system readiness)  HBA (Hill Brake Assist)  HC (Hill Hold Control)  Electromechanical parking brake with auto hold function  Traction  ASR (Anti Slip Regulation)  EDS (Electronic Differential Lock)  Tyre Pressure  Active Tyre Pressure Monitoring System  Park Assist with Manoeuvre Assist with Auto Braking  Parktronic sensors at front and rear  Parktronic speaker at front and rear  Rear view camera with washer and dynamic guidelines  360° Area View  Airbags  Dual front airbags  Side airbags at front and rear  Curtain airbags at front and rear  Driver Knee Bag  Occupant Restraint  Front seatbelt reminder warning light with acoustic signal  Height adjustable front head restraints  Three three-point rear seatbelts                                                                                                                                                                                         | Braking & Stability                                     |     |
| ESC (Electronic Stability Control)  EBD (Electronic Brake force Distribution)  MBA (Mechanical Brake Assist)  MKB (Multi Collision Brake)  Prefill (Hydraulic braking system readiness)  HBA (Hill Brake Assist)  HHC (Hill Hold Control)  Electromechanical parking brake with auto hold function  Traction  ASR (Anti Slip Regulation)  EDS (Electronic Differential Lock)  Tyre Pressure  Active Tyre Pressure Monitoring System  Park Assist with Manoeuvre Assist with Auto Braking  Parktronic sensors at front and rear  Parktronic speaker at front and rear  Rear view camera with washer and dynamic guidelines  360° Area View  Airbags  Dual front airbags  Side airbags at front and rear  Curtain airbags at front and rear  E Curtain airbags at front and rear  Driver Knee Bag  Occupant Restraint  Front seatbelt reminder warning light with acoustic signal  Height adjustable three-point front seatbelts  Height adjustable front head restraints  Three three-point rear seatbelts                                                                                                                                                            | ABS (Anti-lock Braking System)                          | -   |
| EBD (Electronic Brake force Distribution)  MBA (Mechanical Brake Assist)  MKB (Multi Collision Brake)  Prefill (Hydraulic braking system readiness)  HBA (Hill Brake Assist)  HC (Hill Hold Control)  Electromechanical parking brake with auto hold function  Traction  ASR (Anti Slip Regulation)  EDS (Electronic Differential Lock)  Tyre Pressure  Active Tyre Pressure Monitoring System  Park Assist with Manoeuvre Assist with Auto Braking  Parktronic sensors at front and rear  Parktronic speaker at front and rear  Rear view camera with washer and dynamic guidelines  360° Area View  Airbags  Dual front airbags  Side airbags at front and rear  Curtain airbags at front and rear  E Curtain airbags at front and rear  Driver Knee Bag  Occupant Restraint  Front seatbelt reminder warning light with acoustic signal  Height adjustable three-point front seatbelts  Three three-point rear seatbelts                                                                                                                                                                                                                                          | DCC (Dynamic Chassis Control with Drive Mode Selector)  | •   |
| MBA (Mechanical Brake Assist)  MKB (Multi Collision Brake)  Prefill (Hydraulic braking system readiness)  HBA (Hill Brake Assist)  HHC (Hill Hold Control)  Electromechanical parking brake with auto hold function  Traction  ASR (Anti Slip Regulation)  EDS (Electronic Differential Lock)  Tyre Pressure  Active Tyre Pressure Monitoring System  Park Assist with Manoeuvre Assist with Auto Braking  Parktronic sensors at front and rear  Parktronic speaker at front and rear  Rear view camera with washer and dynamic guidelines  360° Area View  Airbags  Dual front airbags  Electronic airbags at front and rear  Curtain airbags at front and rear  Driver Knee Bag  Occupant Restraint  Front seatbelt reminder warning light with acoustic signal  Height adjustable three-point front seatbelts  Three three-point rear seatbelts                                                                                                                                                                                                                                                                                                                   | ESC (Electronic Stability Control)                      | -   |
| MKB (Multi Collision Brake)  Prefill (Hydraulic braking system readiness)  IBA (Hill Brake Assist)  IHBA (Hill Brake Assist)  IHC (Hill Hold Control)  Electromechanical parking brake with auto hold function  Traction  ASR (Anti Slip Regulation)  EDS (Electronic Differential Lock)  Tyre Pressure  Active Tyre Pressure Monitoring System  Park Assist with Manoeuvre Assist with Auto Braking  Parktronic sensors at front and rear  Parktronic speaker at front and rear  Rear view camera with washer and dynamic guidelines  360° Area View  Airbags  Dual front airbags  Side airbags at front and rear  Curtain airbags at front and rear  Driver Knee Bag  Occupant Restraint  Front seatbelt reminder warning light with acoustic signal  Height adjustable front head restraints  Three three-point rear seatbelts  Intere three-point rear seatbelts                                                                                                                                                                                                                                                                                                 | EBD (Electronic Brake force Distribution)               | -   |
| Prefill (Hydraulic braking system readiness)    HBA (Hill Brake Assist)                                                                                                                                                                                                                                                                                                                                                                                                                                                                                                                                                                                                                                                                                                                                                                                                                                                                                                                                                                                                                                                                                              | MBA (Mechanical Brake Assist)                           | -   |
| HBA (Hill Brake Assist)  HHC (Hill Hold Control)  Electromechanical parking brake with auto hold function  Traction  ASR (Anti Slip Regulation)  EDS (Electronic Differential Lock)  Tyre Pressure  Active Tyre Pressure Monitoring System  Park Assist with Manoeuvre Assist with Auto Braking  Parktronic sensors at front and rear  Parktronic speaker at front and rear  Rear view camera with washer and dynamic guidelines  360° Area View  Airbags  Dual front airbags  Side airbags at front and rear  Curtain airbags at front and rear  Driver Knee Bag  Occupant Restraint  Front seatbelt reminder warning light with acoustic signal  Height adjustable three-point front seatbelts  Three three-point rear seatbelts                                                                                                                                                                                                                                                                                                                                                                                                                                   | MKB (Multi Collision Brake)                             | •   |
| HHC (Hill Hold Control)  Electromechanical parking brake with auto hold function  Traction  ASR (Anti Slip Regulation)  EDS (Electronic Differential Lock)  Tyre Pressure  Active Tyre Pressure Monitoring System  Park Assist with Manoeuvre Assist with Auto Braking  Parktronic sensors at front and rear  Parktronic speaker at front and rear  Rear view camera with washer and dynamic guidelines  360° Area View  Airbags  Dual front airbags  Side airbags at front and rear  Curtain airbags at front and rear  Driver Knee Bag  Occupant Restraint  Front seatbelt reminder warning light with acoustic signal  Height adjustable three-point front seatbelts  Height adjustable front head restraints  Three three-point rear seatbelts                                                                                                                                                                                                                                                                                                                                                                                                                   | Prefill (Hydraulic braking system readiness)            | •   |
| Electromechanical parking brake with auto hold function  Traction  ASR (Anti Slip Regulation)  EDS (Electronic Differential Lock)  Tyre Pressure  Active Tyre Pressure Monitoring System  Park Assist with Manoeuvre Assist with Auto Braking  Parktronic sensors at front and rear  Parktronic speaker at front and rear  Rear view camera with washer and dynamic guidelines  360° Area View  Airbags  Dual front airbags  Side airbags at front and rear  Curtain airbags at front and rear  Driver Knee Bag  Occupant Restraint  Front seatbelt reminder warning light with acoustic signal  Height adjustable three-point front seatbelts  Height adjustable front head restraints  Three three-point rear seatbelts                                                                                                                                                                                                                                                                                                                                                                                                                                            | HBA (Hill Brake Assist)                                 | •   |
| Traction  ASR (Anti Slip Regulation)  EDS (Electronic Differential Lock)  Tyre Pressure  Active Tyre Pressure Monitoring System  Park Assist with Manoeuvre Assist with Auto Braking  Parktronic sensors at front and rear  Parktronic speaker at front and rear  Rear view camera with washer and dynamic guidelines  360° Area View  Airbags  Dual front airbags  Side airbags at front and rear  Curtain airbags at front and rear  Curtain airbags at front and rear  Driver Knee Bag  Occupant Restraint  Front seatbelt reminder warning light with acoustic signal  Height adjustable three-point front seatbelts  Height adjustable front head restraints  Three three-point rear seatbelts                                                                                                                                                                                                                                                                                                                                                                                                                                                                  | HHC (Hill Hold Control)                                 | •   |
| ASR (Anti Slip Regulation)  EDS (Electronic Differential Lock)  Tyre Pressure  Active Tyre Pressure Monitoring System  Park Assist with Manoeuvre Assist with Auto Braking  Parktronic sensors at front and rear  Parktronic speaker at front and rear  Rear view camera with washer and dynamic guidelines  360° Area View  Airbags  Dual front airbags  Side airbags at front and rear  Curtain airbags at front and rear  Driver Knee Bag  Occupant Restraint  Front seatbelt reminder warning light with acoustic signal  Height adjustable front head restraints  Three three-point rear seatbelts  Three three-point rear seatbelts                                                                                                                                                                                                                                                                                                                                                                                                                                                                                                                            | Electromechanical parking brake with auto hold function | •   |
| Tyre Pressure  Active Tyre Pressure Monitoring System  Park Assist with Manoeuvre Assist with Auto Braking  Parktronic sensors at front and rear  Parktronic speaker at front and rear  Rear view camera with washer and dynamic guidelines  360° Area View  Airbags  Dual front airbags  Side airbags at front and rear  Curtain airbags at front and rear  Driver Knee Bag  Occupant Restraint  Front seatbelt reminder warning light with acoustic signal  Height adjustable three-point front seatbelts  Height adjustable front head restraints  Three three-point rear seatbelts                                                                                                                                                                                                                                                                                                                                                                                                                                                                                                                                                                               | Traction                                                |     |
| Tyre Pressure  Active Tyre Pressure Monitoring System  Park Assist with Manoeuvre Assist with Auto Braking  Parktronic sensors at front and rear  Parktronic speaker at front and rear  Rear view camera with washer and dynamic guidelines  360° Area View  Airbags  Dual front airbags  Side airbags at front and rear  Curtain airbags at front and rear  Driver Knee Bag  Occupant Restraint  Front seatbelt reminder warning light with acoustic signal  Height adjustable three-point front seatbelts  Height adjustable front head restraints  Three three-point rear seatbelts                                                                                                                                                                                                                                                                                                                                                                                                                                                                                                                                                                               | ASR (Anti Slip Regulation)                              | -   |
| Active Tyre Pressure Monitoring System  Park Assist with Manoeuvre Assist with Auto Braking  Parktronic sensors at front and rear  Parktronic speaker at front and rear  Rear view camera with washer and dynamic guidelines  360° Area View  Airbags  Dual front airbags  Side airbags at front and rear  Curtain airbags at front and rear  Driver Knee Bag  Occupant Restraint  Front seatbelt reminder warning light with acoustic signal  Height adjustable three-point front seatbelts  Height adjustable front head restraints  Three three-point rear seatbelts                                                                                                                                                                                                                                                                                                                                                                                                                                                                                                                                                                                              | EDS (Electronic Differential Lock)                      | -   |
| Park Assist with Manoeuvre Assist with Auto Braking  Parktronic sensors at front and rear  Parktronic speaker at front and rear  Rear view camera with washer and dynamic guidelines  360° Area View  Airbags  Dual front airbags  Side airbags at front and rear  Curtain airbags at front and rear  Driver Knee Bag  Occupant Restraint  Front seatbelt reminder warning light with acoustic signal  Height adjustable three-point front seatbelts  Height adjustable front head restraints  Three three-point rear seatbelts                                                                                                                                                                                                                                                                                                                                                                                                                                                                                                                                                                                                                                      | Tyre Pressure                                           |     |
| Parktronic sensors at front and rear  Parktronic speaker at front and rear  Rear view camera with washer and dynamic guidelines  360° Area View  Airbags  Dual front airbags  Side airbags at front and rear  Curtain airbags at front and rear  Driver Knee Bag  Occupant Restraint  Front seatbelt reminder warning light with acoustic signal  Height adjustable three-point front seatbelts  Height adjustable front head restraints  Three three-point rear seatbelts                                                                                                                                                                                                                                                                                                                                                                                                                                                                                                                                                                                                                                                                                           | Active Tyre Pressure Monitoring System                  |     |
| Parktronic speaker at front and rear  Rear view camera with washer and dynamic guidelines  360° Area View  Airbags  Dual front airbags  Side airbags at front and rear  Curtain airbags at front and rear  Driver Knee Bag  Occupant Restraint  Front seatbelt reminder warning light with acoustic signal  Height adjustable three-point front seatbelts  Height adjustable front head restraints  Three three-point rear seatbelts                                                                                                                                                                                                                                                                                                                                                                                                                                                                                                                                                                                                                                                                                                                                 | Park Assist with Manoeuvre Assist with Auto Braking     |     |
| Rear view camera with washer and dynamic guidelines  360° Area View  Airbags  Dual front airbags  Side airbags at front and rear  Curtain airbags at front and rear  Driver Knee Bag  Occupant Restraint  Front seatbelt reminder warning light with acoustic signal  Height adjustable three-point front seatbelts  Height adjustable front head restraints  Three three-point rear seatbelts                                                                                                                                                                                                                                                                                                                                                                                                                                                                                                                                                                                                                                                                                                                                                                       | Parktronic sensors at front and rear                    | -   |
| Airbags  Dual front airbags  Side airbags at front and rear  Curtain airbags at front and rear  Driver Knee Bag  Occupant Restraint  Front seatbelt reminder warning light with acoustic signal  Height adjustable three-point front seatbelts  Height adjustable front head restraints  Three three-point rear seatbelts                                                                                                                                                                                                                                                                                                                                                                                                                                                                                                                                                                                                                                                                                                                                                                                                                                            | Parktronic speaker at front and rear                    | -   |
| Airbags  Dual front airbags  Side airbags at front and rear  Curtain airbags at front and rear  Driver Knee Bag  Occupant Restraint  Front seatbelt reminder warning light with acoustic signal  Height adjustable three-point front seatbelts  Height adjustable front head restraints  Three three-point rear seatbelts                                                                                                                                                                                                                                                                                                                                                                                                                                                                                                                                                                                                                                                                                                                                                                                                                                            | Rear view camera with washer and dynamic guidelines     | -   |
| Dual front airbags  Side airbags at front and rear  Curtain airbags at front and rear  Driver Knee Bag  Occupant Restraint  Front seatbelt reminder warning light with acoustic signal  Height adjustable three-point front seatbelts  Height adjustable front head restraints  Three three-point rear seatbelts                                                                                                                                                                                                                                                                                                                                                                                                                                                                                                                                                                                                                                                                                                                                                                                                                                                     | 360° Area View                                          | -   |
| Side airbags at front and rear  Curtain airbags at front and rear  Driver Knee Bag  Occupant Restraint  Front seatbelt reminder warning light with acoustic signal Height adjustable three-point front seatbelts  Height adjustable front head restraints  Three three-point rear seatbelts                                                                                                                                                                                                                                                                                                                                                                                                                                                                                                                                                                                                                                                                                                                                                                                                                                                                          | Airbags                                                 |     |
| Curtain airbags at front and rear  Driver Knee Bag  Occupant Restraint  Front seatbelt reminder warning light with acoustic signal  Height adjustable three-point front seatbelts  Height adjustable front head restraints  Three three-point rear seatbelts                                                                                                                                                                                                                                                                                                                                                                                                                                                                                                                                                                                                                                                                                                                                                                                                                                                                                                         | Dual front airbags                                      | •   |
| Driver Knee Bag  Occupant Restraint  Front seatbelt reminder warning light with acoustic signal  Height adjustable three-point front seatbelts  Height adjustable front head restraints  Three three-point rear seatbelts                                                                                                                                                                                                                                                                                                                                                                                                                                                                                                                                                                                                                                                                                                                                                                                                                                                                                                                                            | Side airbags at front and rear                          | -   |
| Occupant Restraint  Front seatbelt reminder warning light with acoustic signal  Height adjustable three-point front seatbelts  Height adjustable front head restraints  Three three-point rear seatbelts                                                                                                                                                                                                                                                                                                                                                                                                                                                                                                                                                                                                                                                                                                                                                                                                                                                                                                                                                             | Curtain airbags at front and rear                       | •   |
| Front seatbelt reminder warning light with acoustic signal  Height adjustable three-point front seatbelts  Height adjustable front head restraints  Three three-point rear seatbelts                                                                                                                                                                                                                                                                                                                                                                                                                                                                                                                                                                                                                                                                                                                                                                                                                                                                                                                                                                                 |                                                         | •   |
| Height adjustable three-point front seatbelts  Height adjustable front head restraints  Three three-point rear seatbelts                                                                                                                                                                                                                                                                                                                                                                                                                                                                                                                                                                                                                                                                                                                                                                                                                                                                                                                                                                                                                                             | ·                                                       |     |
| Height adjustable front head restraints  Three three-point rear seatbelts                                                                                                                                                                                                                                                                                                                                                                                                                                                                                                                                                                                                                                                                                                                                                                                                                                                                                                                                                                                                                                                                                            |                                                         |     |
| Three three-point rear seatbelts                                                                                                                                                                                                                                                                                                                                                                                                                                                                                                                                                                                                                                                                                                                                                                                                                                                                                                                                                                                                                                                                                                                                     |                                                         |     |
|                                                                                                                                                                                                                                                                                                                                                                                                                                                                                                                                                                                                                                                                                                                                                                                                                                                                                                                                                                                                                                                                                                                                                                      |                                                         |     |
| Three height adjustable rear head restraints                                                                                                                                                                                                                                                                                                                                                                                                                                                                                                                                                                                                                                                                                                                                                                                                                                                                                                                                                                                                                                                                                                                         | Three height adjustable rear head restraints            |     |
|                                                                                                                                                                                                                                                                                                                                                                                                                                                                                                                                                                                                                                                                                                                                                                                                                                                                                                                                                                                                                                                                                                                                                                      | Two Isofix child-seat preparations on outer rear seats  |     |