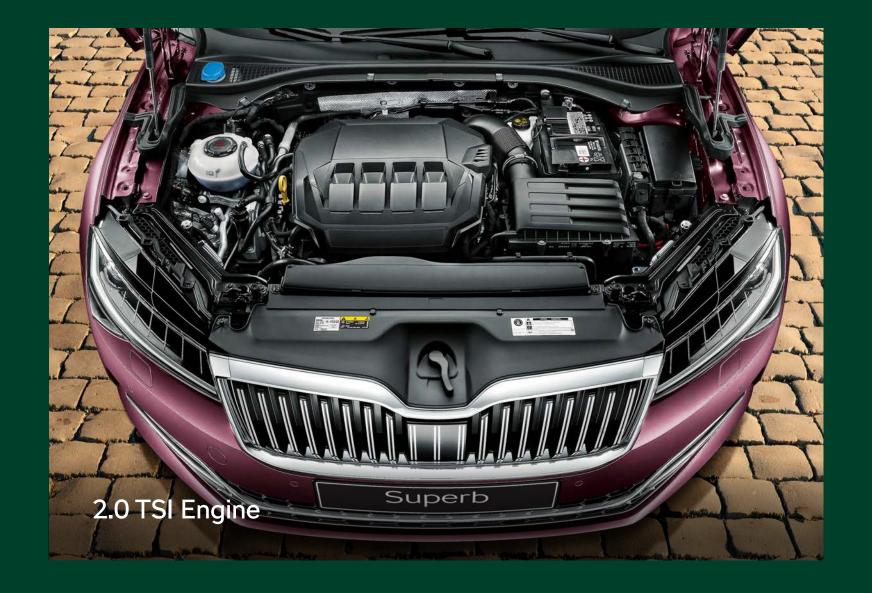

## **Technical Specifications**

| TECHNICAL DESCRIPTION                               | TSI (A)                                                                                 |
|-----------------------------------------------------|-----------------------------------------------------------------------------------------|
| Engine                                              |                                                                                         |
| Engine type                                         | Turbocharged petrol engine with direct injection system                                 |
| Cylinders                                           | 4                                                                                       |
| Displacement [cm3]                                  | 1 984                                                                                   |
| Max. power/revs [kW(PS) at rpm]                     | 140(190)/4 200-6 000                                                                    |
| Max. torque/revs [Nm at rpm]                        | 320/1 500-4 100                                                                         |
| Transmission                                        |                                                                                         |
| Wheel drive                                         | Front wheel drive                                                                       |
| Transmission                                        | Automatic 7-speed DSG with Tiptronic manual gear changing                               |
| Chassis                                             |                                                                                         |
| Front axle                                          | McPherson suspension with lower triangular links and torsion stabiliser                 |
| Rear axle                                           | Multi-element axle, with one longitudinal and transverse links, with torsion stabiliser |
| Braking system                                      | Hydraulic dual-diagonal circuit braking system electromechanically assisted             |
| Brake – front                                       | Disc brakes with inner cooling, with single/piston floating caliper                     |
| Brake – rear                                        | Disc brakes with single piston floating caliper                                         |
| Steering system                                     | Electro mechanic power steering                                                         |
| Wheels                                              | 8J×R18, 6.5JxR16 (Spare wheel)                                                          |
| Tyres                                               | 235/45 R18, 205/55 R16 (Spare wheel)                                                    |
| Outside dimensions                                  |                                                                                         |
| Length [mm]                                         | 4 869                                                                                   |
| Width [mm]                                          | 1 864                                                                                   |
| Height [mm]                                         | 1 503                                                                                   |
| Wheel base [mm]                                     | 2 836                                                                                   |
| Ground clearance (solo) [mm]                        | 151                                                                                     |
| Ground clearance (laden condition) [mm]             | 122                                                                                     |
| Inside dimensions                                   |                                                                                         |
| Storage capacity [1]                                | 625                                                                                     |
| Storage capacity with rear seatback folded down [I] | 1 760                                                                                   |
| Weights                                             | Laurin & Klement                                                                        |
| Kerb weight [kg]                                    | 1 565                                                                                   |
| Gross weight [kg]                                   | 2 140                                                                                   |
| Liquids                                             |                                                                                         |
| Tank capacity [I]                                   | 66                                                                                      |
| Performance                                         |                                                                                         |
| Turning circle diameter [m]                         | 11.1                                                                                    |